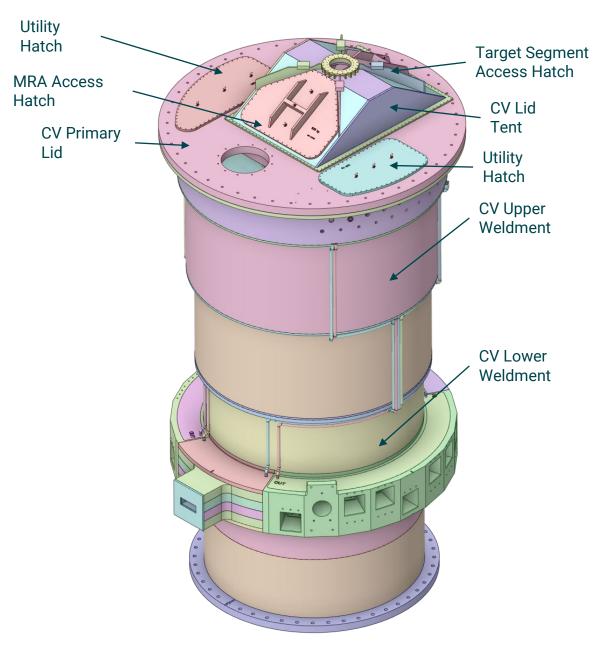

## **Core Vessel Lid Assembly**

## **Core Vessel Primary Lid**

#### **Core Vessel Lid Tent**

## **Core Vessel Lid Hatches**