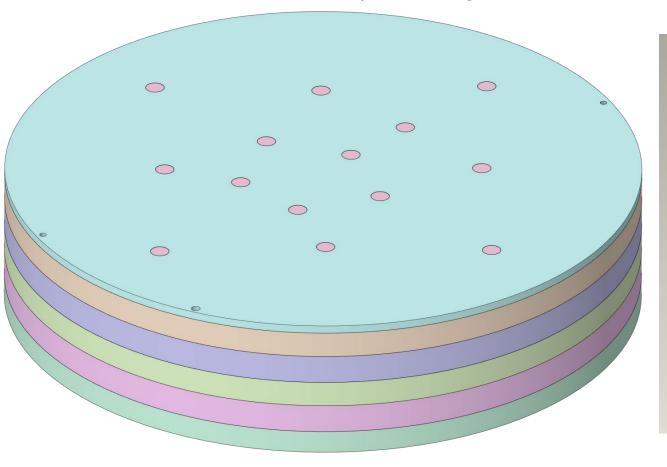

## **CV Shield Block #1**

#### Previous laminated plate design

#### Current gun drilled forged design