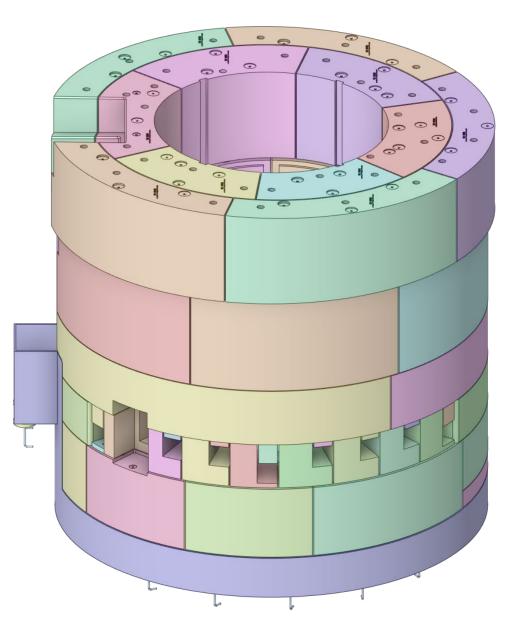

#### **Core Vessel Assembly**

## **Core Vessel Shielding**

## **CV Shield Block #1**