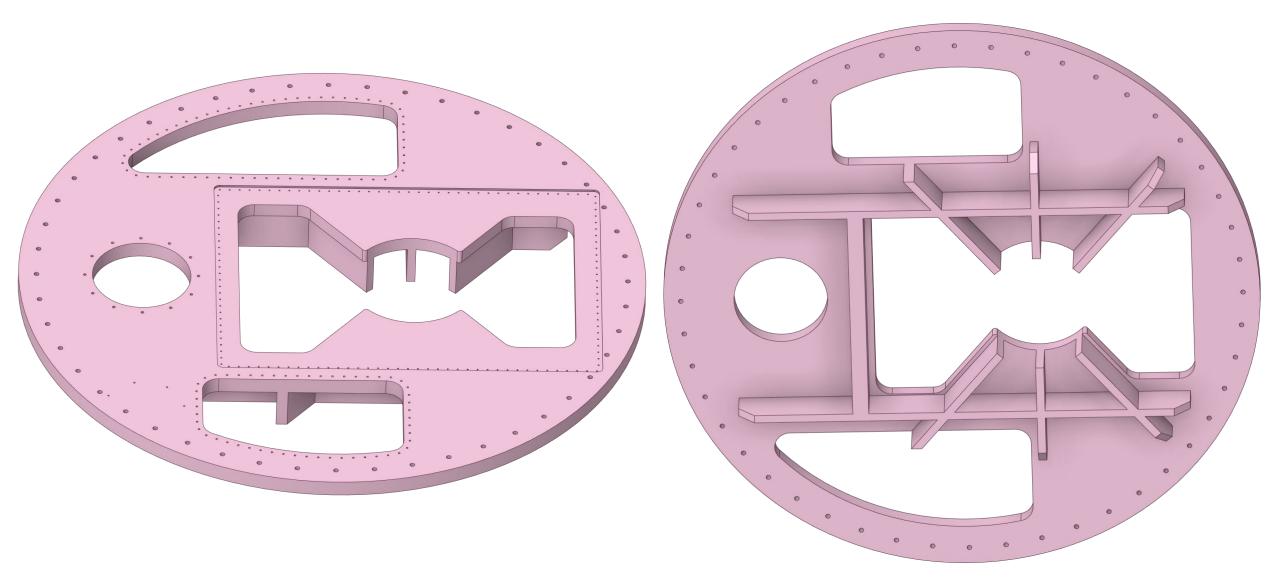

#### Vessel Systems and Target Station Shielding Project and Scope

Chris Anton Cam Eiland Hogan Knott Darren Dugan Mike Strong April 21, 2025



ORNL IS MANAGED BY UT-BATTELLE LLC FOR THE US DEPARTMENT OF ENERGY



#### S.03.06 Vessel Systems and S.03.07 Target Station Shielding







#### **Core Vessel Assembly**





#### **Core Vessel Lower Weldment**





## **Core Vessel Upper Weldment**





## **Core Vessel Lid Assembly**





## **Core Vessel Primary Lid**





#### **Core Vessel Lid Tent**





## **Core Vessel Lid Hatches**





## **Core Vessel Shielding**





## **CV Shield Block #1**

#### Previous laminated plate design

#### Current gun drilled forged design







## **CV Cooled Shield Block Layer 2**





## **CV Cooled Shield Block Layer 3**





## **CV Lower Ring Shielding**





## **CV Upper Ring Shielding**





## **CV Layer 4 Shielding**







# **CV Layer 5 Shielding**





## **CV Removable Shielding**







19

# **CV MRA Utility Shielding**









### **Standard Nozzle Extension Assembly**



#### Lower Bracket Assembly



Upper Bracket Assembly











#### **Dual Channel Nozzle Extension Assembly**

#### Dual Channel Nozzle Extension Bracket Assemblies





## **Monolith Insert Landing Pads**





## **MRA Utili