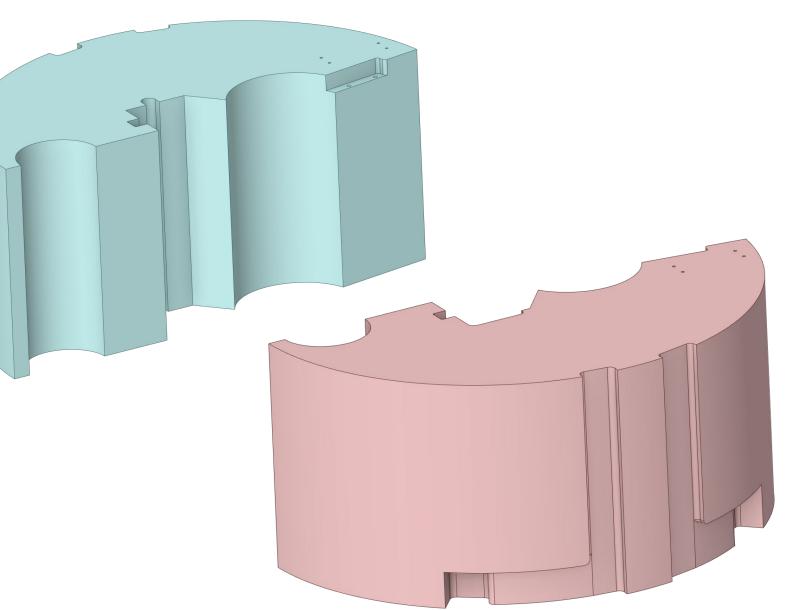

Mike Strong April 21, 2025



ORNL IS MANAGED BY UT-BATTELLE LLC FOR THE US DEPARTMENT OF ENERGY



#### S.03.06 Vessel Systems and S.03.07 Target Station Shielding







#### **Core Vessel Assembly**





#### **Core Vessel Lower Weldment**





## **Core Vessel Upper Weldment**





## **Core Vessel Lid Assembly**





## **Core Vessel Primary Lid**





#### **Core Vessel Lid Tent**





## **Core Vessel Lid Hatches**





## **Core Vessel Shielding**





## **CV Shield Block #1**

#### Previous laminated plate design

#### Current gun drilled forged design







## **CV Cooled Shield Block Layer 2**





## **CV Cooled Shield Block Layer 3**





## **CV Lower Ring Shielding**





## **CV Upper Ring Shielding**





## **CV Layer 4 Shielding**







# **CV Layer 5 Shielding**





## **CV Removable Shielding**







19

# **CV MRA Utility Shielding**









### **Standard Nozzle Extension Assembly**



#### Lower Bracket Assembly



Upper Bracket Assembly











#### **Dual Channel Nozzle Extension Assembly**

#### Dual Channel Nozzle Extension Bracket Assemblies





## **Monolith Insert Landing Pads**





## **MRA Utility Jumpers**





### **Gamma Gate Assembly**





#### **Target Station Shielding Scope**



## **Bulk Shielding Scope**



**CAK RIDGE** National Laboratory

#### **Core Vessel Baseplate**





## **Bulk Shielding Liner**



































### **Pipe Pan Removable Shielding**





### **AIC Removable Shielding**