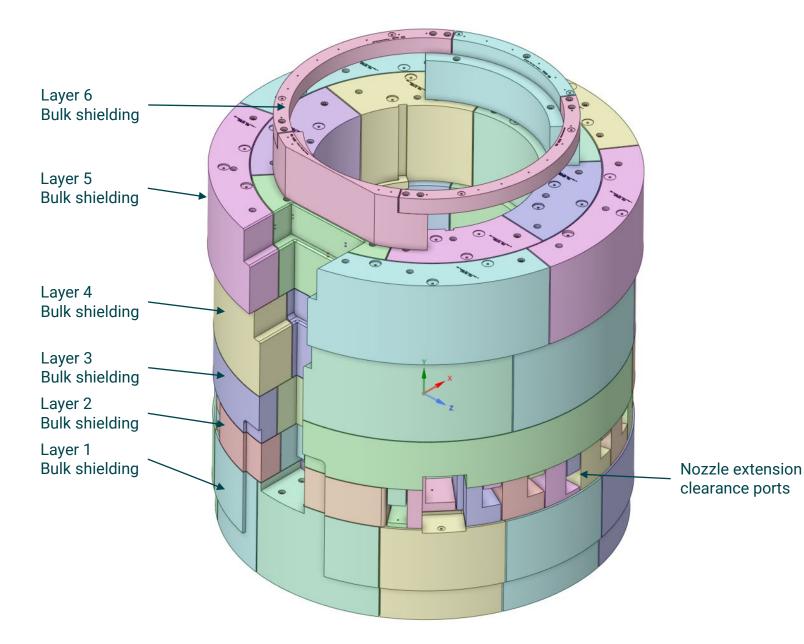

## **Core Vessel Shielding**

## **CV Lower Ring Shielding**

## **CV Upper Ring Shielding**

## **CV Layer 4 Shielding**

# **CV Layer 5 Shielding**