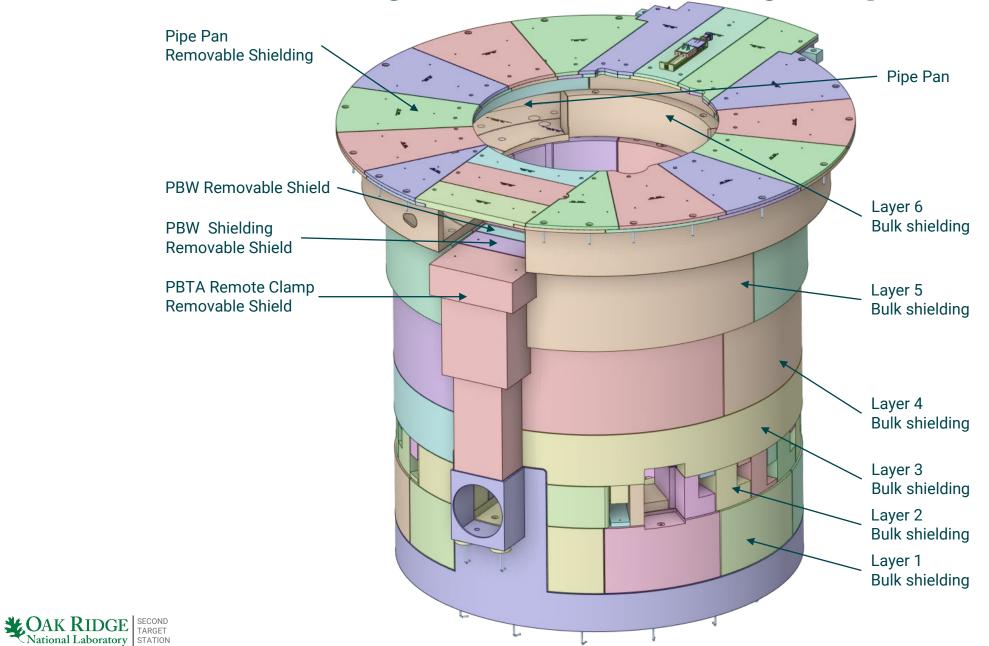

## **Core Vessel Shielding**

## **CV Lower Ring Shielding**

## **CV Upper Ring Shielding**

## **CV Layer 4 Shielding**

# **CV Layer 5 Shielding**

## **CV Removable Shielding**

19