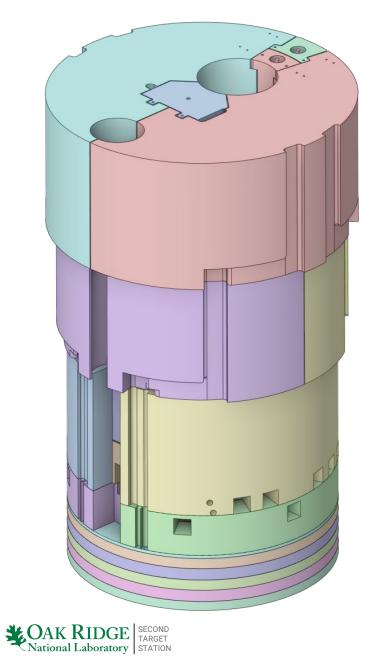

NL IS MANAGED BY UT-BATTELLE LLC FOR THE US DEPARTMENT OF ENERGY



#### S.03.06 Vessel Systems and S.03.07 Target Station Shielding







#### **Core Vessel Assembly**





#### **Core Vessel Lower Weldment**





## **Core Vessel Upper Weldment**





## **Core Vessel Lid Assembly**





## **Core Vessel Primary Lid**





#### **Core Vessel Lid Tent**





## **Core Vessel Lid Hatches**





## **Core Vessel Shielding**





## **CV Shield Block #1**

#### Previous laminated plate design

#### Current gun drilled forged design







## **CV Cooled Shield Block Layer 2**





## **CV Cooled Shield Block Layer 3**





## **CV Lower Ring Shielding**





## **CV Upper Ring Shielding**





## **CV Layer 4 Shielding**







# **CV Layer 5 Shielding**





## **CV Removable Shielding**







19

# **CV MRA Utility Shielding**









### **Standard Nozzle Extension Assembly**



#### Lower Bracket Assembly



Upper Bracket Assembly











#### **Dual Channel Nozzle Extension Assembly**

#### Dual Channel Nozzle Extension Bracket Assemblies





## **Monolith Insert Landing Pads**





## **MRA Utility Jumpers**





### **Gamma Gate Assembly**





#### **Target Station Shielding Scope**



## **Bulk Shielding Scope**



**CAK RIDGE** National Laboratory

#### **Core Vessel Baseplate**





## **Bulk Shielding Liner**



































### **Pipe Pan Removable Shielding**





### **AIC Removable Shielding**