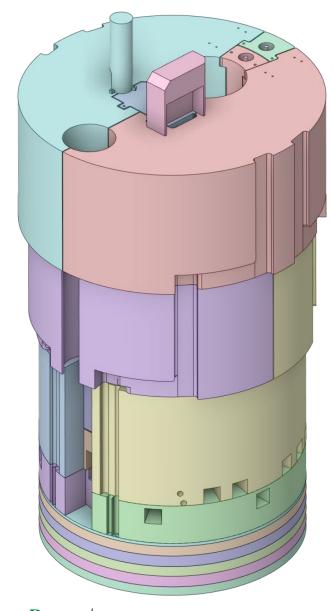

S DEPARTMENT OF ENERGY



#### S.03.06 Vessel Systems and S.03.07 Target Station Shielding







#### **Core Vessel Assembly**





#### **Core Vessel Lower Weldment**





## **Core Vessel Upper Weldment**





## **Core Vessel Lid Assembly**





## **Core Vessel Primary Lid**





#### **Core Vessel Lid Tent**





## **Core Vessel Lid Hatches**





## **Core Vessel Shielding**





## **CV Shield Block #1**

#### Previous laminated plate design

#### Current gun drilled forged design







## **CV Cooled Shield Block Layer 2**





## **CV Cooled Shield Block Layer 3**





## **CV Lower Ring Shielding**





## **CV Upper Ring Shielding**





## **CV Layer 4 Shielding**







# **CV Layer 5 Shielding**





## **CV Removable Shielding**







19

# **CV MRA Utility Shielding**









### **Standard Nozzle Extension Assembly**



#### Lower Bracket Assembly



Upper Bracket Assembly











#### **Dual Channel Nozzle Extension Assembly**

#### Dual Channel Nozzle Extension Bracket Assemblies





## **Monolith Insert Landing Pads**





## **MRA Utility Jumpers**





### **Gamma Gate Assembly**





#### **Target Station Shielding Scope**



## **Bulk Shielding Scope**



**CAK RIDGE** National Laboratory

#### **Core Vessel Baseplate**





## **Bulk Shielding Liner**



































### **Pipe Pan Removable Shielding**





### **AIC Removable Shielding**