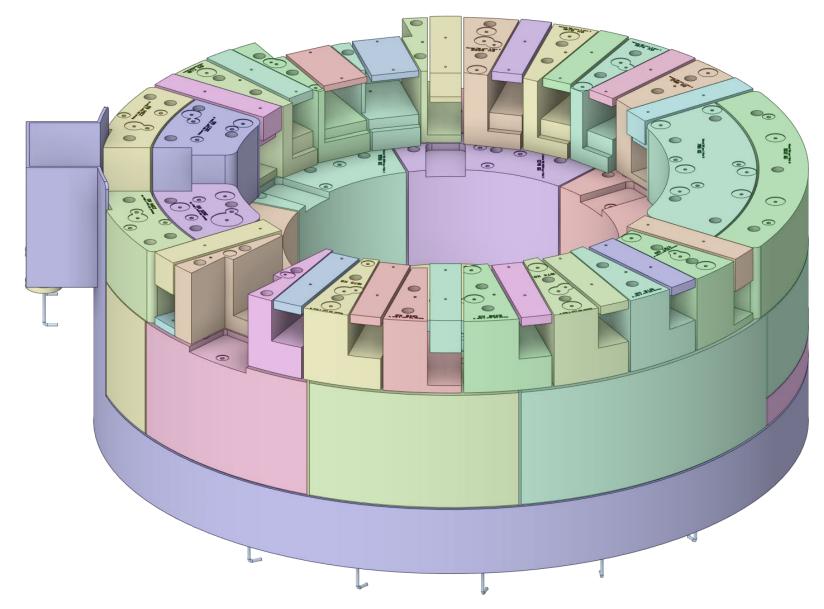

## **Core Vessel Shielding**

## **CV Shield Block #1**

## **CV Lower Ring Shielding**

## **CV Upper Ring Shielding**

## **CV Layer 4 Shielding**

# **CV Layer 5 Shielding**

## **CV Removable Shielding**

19