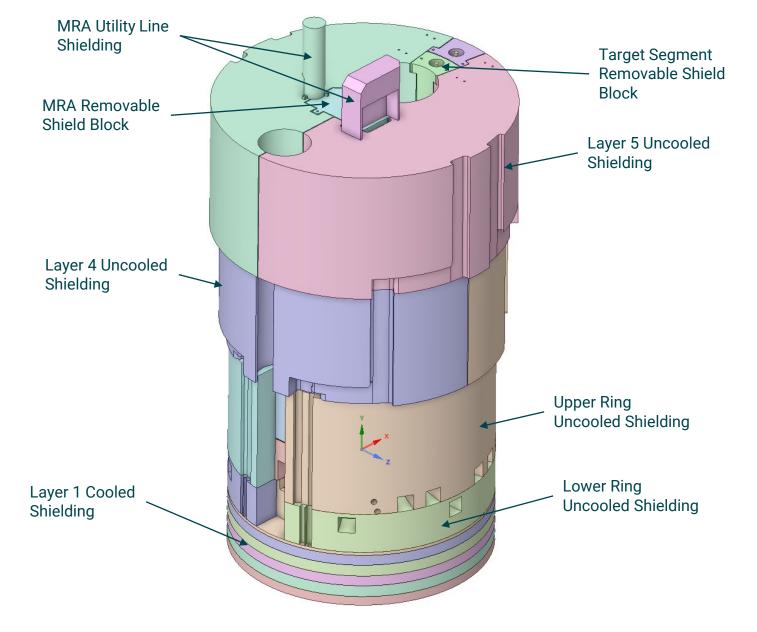

## **Core Vessel Shielding**

## **CV Removable Shielding**

19

# **CV MRA Utility Shielding**