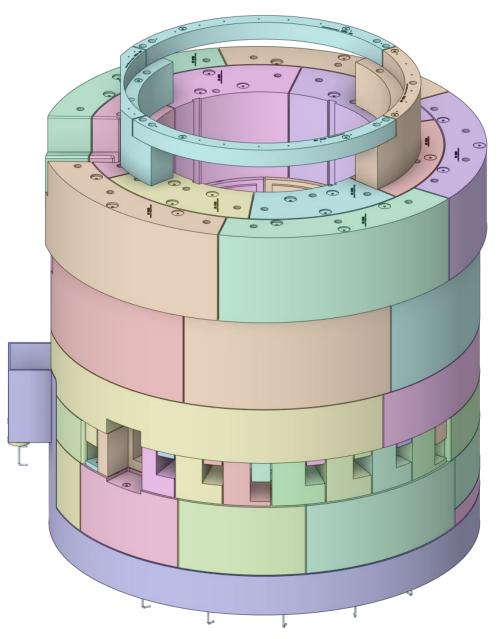

#### **Core Vessel Assembly**

## **Core Vessel Shielding**

## **CV Upper Ring Shielding**