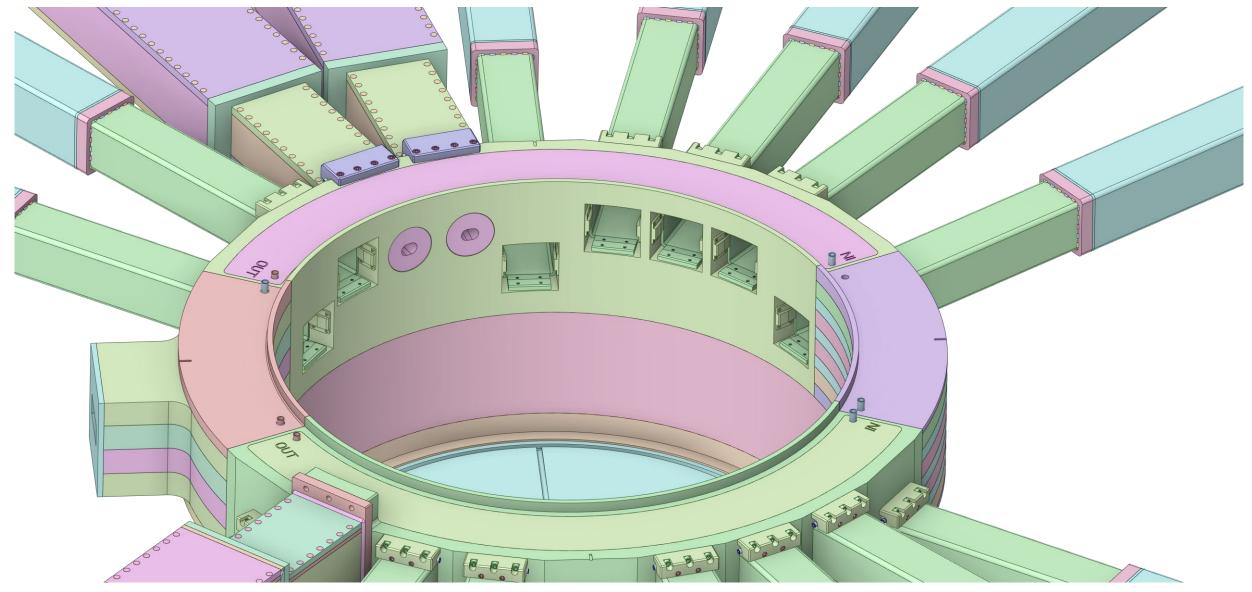

## **Core Vessel Shielding**

## **CV Lower Ring Shielding**

## **CV Upper Ring Shielding**

## **CV Layer 4 Shielding**