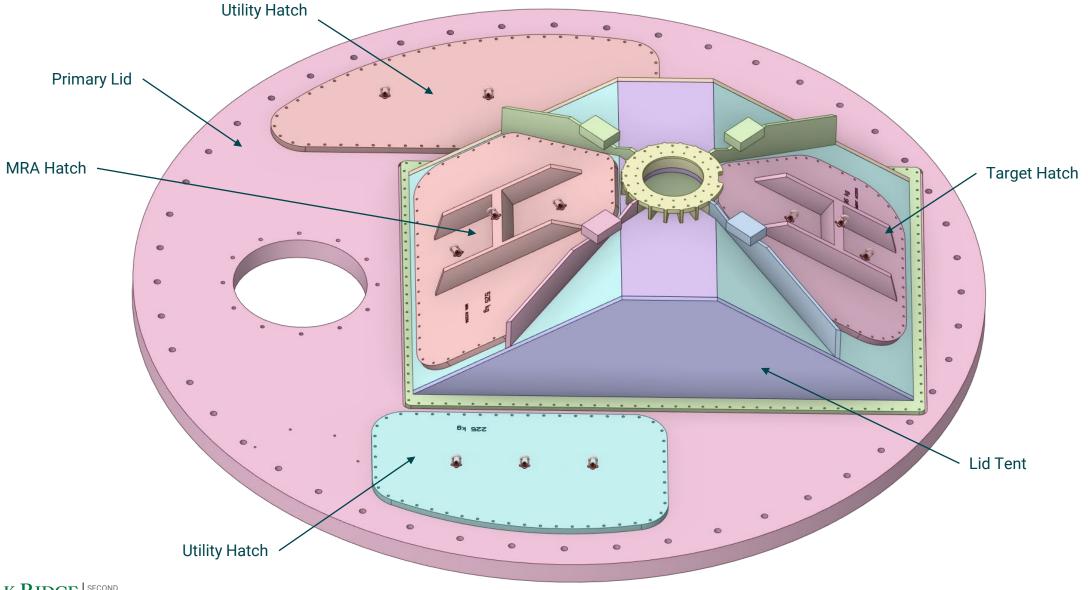

## **Core Vessel Lid Assembly**

## **Core Vessel Primary Lid**

#### **Core Vessel Lid Tent**

## **Core Vessel Lid Hatches**