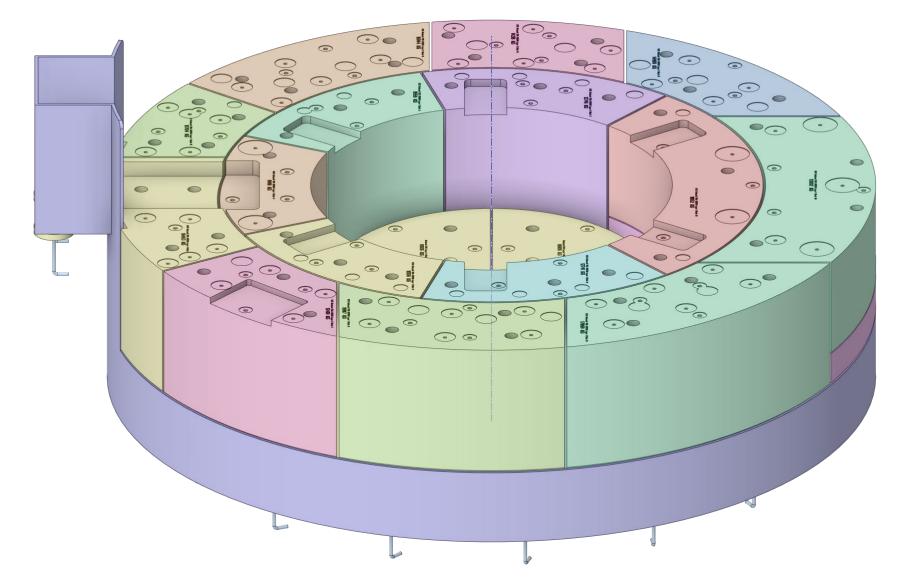

## **Core Vessel Shielding**

## **CV Shield Block #1**

## **CV Lower Ring Shielding**

## **CV Upper Ring Shielding**

## **CV Layer 4 Shielding**

# **CV Layer 5 Shielding**

## **CV Removable Shielding**

19