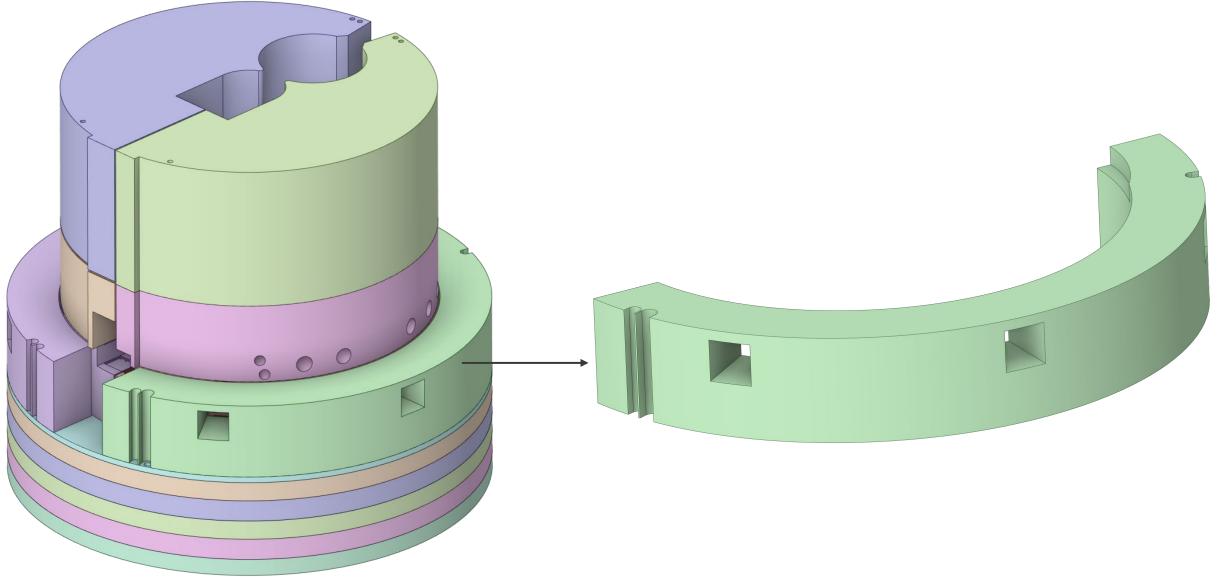

l Systems and Target Station Shielding Project and Scope

Chris Anton Cam Eiland Hogan Knott Darren Dugan Mike Strong April 21, 2025



ORNL IS MANAGED BY UT-BATTELLE LLC FOR THE US DEPARTMENT OF ENERGY



#### S.03.06 Vessel Systems and S.03.07 Target Station Shielding







#### **Core Vessel Assembly**





#### **Core Vessel Lower Weldment**





## **Core Vessel Upper Weldment**





## **Core Vessel Lid Assembly**





## **Core Vessel Primary Lid**





#### **Core Vessel Lid Tent**





## **Core Vessel Lid Hatches**





## **Core Vessel Shielding**





## **CV Shield Block #1**

#### Previous laminated plate design

#### Current gun drilled forged design







## **CV Cooled Shield Block Layer 2**





## **CV Cooled Shield Block Layer 3**





## **CV Lower Ring Shielding**





## **CV Upper Ring Shielding**





## **CV Layer 4 Shielding**







# **CV Layer 5 Shielding**





## **CV Removable Shielding**







19

# **CV MRA Utility Shielding**









### **Standard Nozzle Extension Assembly**



#### Lower Bracket Assembly



Upper Bracket Assembly











#### **Dual Channel Nozzle Extension Assembly**

#### Dual Channel Nozzle Extension Bracket Assemblies





## **Monolith Insert Landing Pads**





## **MRA Utility Jumpers**





### **Gamma Gate Assembly**





#### **Target Station Shielding Scope**



## **Bulk Shielding Scope**



**CAK RIDGE** National Laboratory

#### **Core Vessel Baseplate**





## **Bulk Shielding Liner**



































### **Pipe Pan Removable Shielding**





### **AIC Removable Shielding**