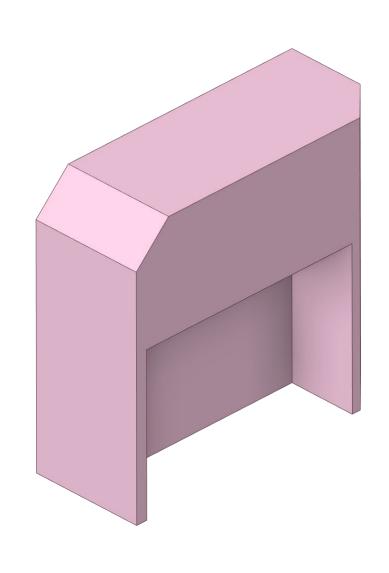

DEPARTMENT OF ENERGY



#### S.03.06 Vessel Systems and S.03.07 Target Station Shielding







#### **Core Vessel Assembly**





#### **Core Vessel Lower Weldment**





## **Core Vessel Upper Weldment**





## **Core Vessel Lid Assembly**





## **Core Vessel Primary Lid**





#### **Core Vessel Lid Tent**





## **Core Vessel Lid Hatches**





## **Core Vessel Shielding**





## **CV Shield Block #1**

#### Previous laminated plate design

#### Current gun drilled forged design







## **CV Cooled Shield Block Layer 2**





## **CV Cooled Shield Block Layer 3**





## **CV Lower Ring Shielding**





## **CV Upper Ring Shielding**





## **CV Layer 4 Shielding**







# **CV Layer 5 Shielding**





## **CV Removable Shielding**







19

# **CV MRA Utility Shielding**









### **Standard Nozzle Extension Assembly**



#### Lower Bracket Assembly



Upper Bracket Assembly











#### **Dual Channel Nozzle Extension Assembly**

#### Dual Channel Nozzle Extension Bracket Assemblies





## **Monolith Insert Landing Pads**





## **MRA Utility Jumpers**





### **Gamma Gate Assembly**





#### **Target Station Shielding Scope**



## **Bulk Shielding Scope**



**CAK RIDGE** National Laboratory

#### **Core Vessel Baseplate**





## **Bulk Shielding Liner**



































### **Pipe Pan Removable Shielding**





### **AIC Removable Shielding**