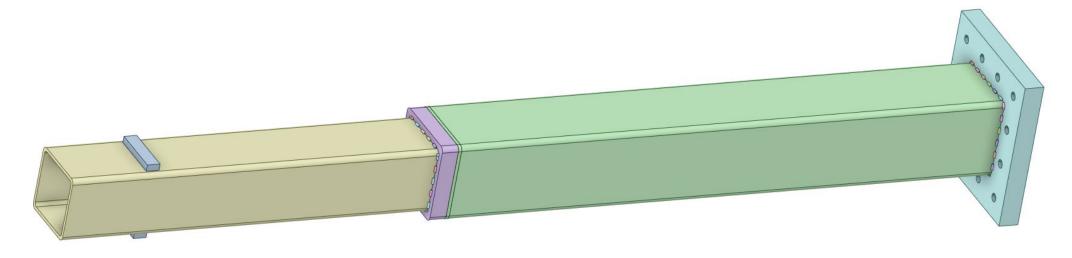

s and S.03.07 Target Station Shielding







#### **Core Vessel Assembly**





#### **Core Vessel Lower Weldment**





## **Core Vessel Upper Weldment**





## **Core Vessel Lid Assembly**





## **Core Vessel Primary Lid**





#### **Core Vessel Lid Tent**





## **Core Vessel Lid Hatches**





## **Core Vessel Shielding**





## **CV Shield Block #1**

#### Previous laminated plate design

#### Current gun drilled forged design







## **CV Cooled Shield Block Layer 2**





## **CV Cooled Shield Block Layer 3**





## **CV Lower Ring Shielding**





## **CV Upper Ring Shielding**





## **CV Layer 4 Shielding**







# **CV Layer 5 Shielding**





## **CV Removable Shielding**







19

# **CV MRA Utility Shielding**









### **Standard Nozzle Extension Assembly**



#### Lower Bracket Assembly



Upper Bracket Assembly











#### **Dual Channel Nozzle Extension Assembly**

#### Dual Channel Nozzle Extension Bracket Assemblies





## **Monolith Insert Landing Pads**





## **MRA Utility Jumpers**





### **Gamma Gate Assembly**





#### **Target Station Shielding Scope**



## **Bulk Shielding Scope**



**CAK RIDGE** National Laboratory

#### **Core Vessel Baseplate**





## **Bulk Shielding Liner**



































### **Pipe Pan Removable Shielding**





### **AIC Removable Shielding**