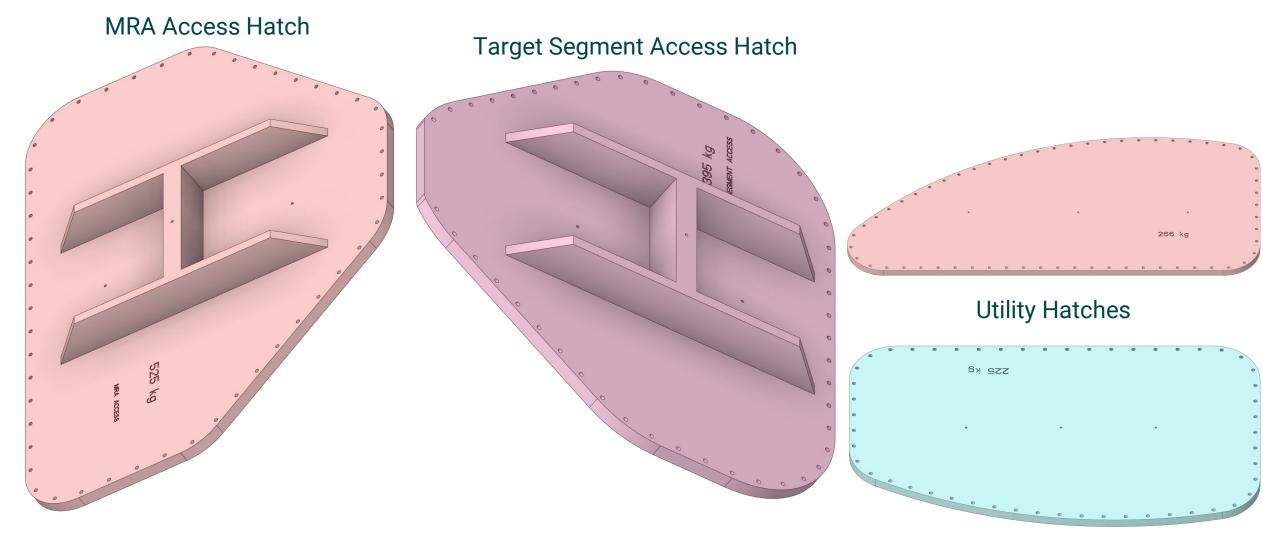

#### Vessel Systems and Target Station Shielding Project and Scope

Chris Anton Cam Eiland Hogan Knott Darren Dugan Mike Strong April 21, 2025



ORNL IS MANAGED BY UT-BATTELLE LLC FOR THE US DEPARTMENT OF ENERGY



#### S.03.06 Vessel Systems and S.03.07 Target Station Shielding







#### **Core Vessel Assembly**





#### **Core Vessel Lower Weldment**





## **Core Vessel Upper Weldment**





## **Core Vessel Lid Assembly**





## **Core Vessel Primary Lid**





#### **Core Vessel Lid Tent**





## **Core Vessel Lid Hatches**





## **Core Vessel Shielding**





## **CV Shield Block #1**

#### Previous laminated plate design

#### Current gun drilled forged design







## **CV Cooled Shield Block Layer 2**





## **CV Cooled Shield Block Layer 3**





## **CV Lower Ring Shielding**





## **CV Upper Ring Shielding**





## **CV Layer 4 Shielding**







# **CV Layer 5 Shielding**





## **CV Removable Shielding**







19

# **CV MRA Utility Shielding**









### **Standard Nozzle Extension Assembly**



#### Lower Bracket Assembly



Upper Bracket Assembly











#### **Dual Channel Nozzle Extension Assembly**

#### Dual Channel Nozzle Extension Bracket Assemblies





## **Monolith Insert Landing Pads**





## **MRA Utility Jumpers**





### **Gamma Gate Assembly**





#### **Target Statio