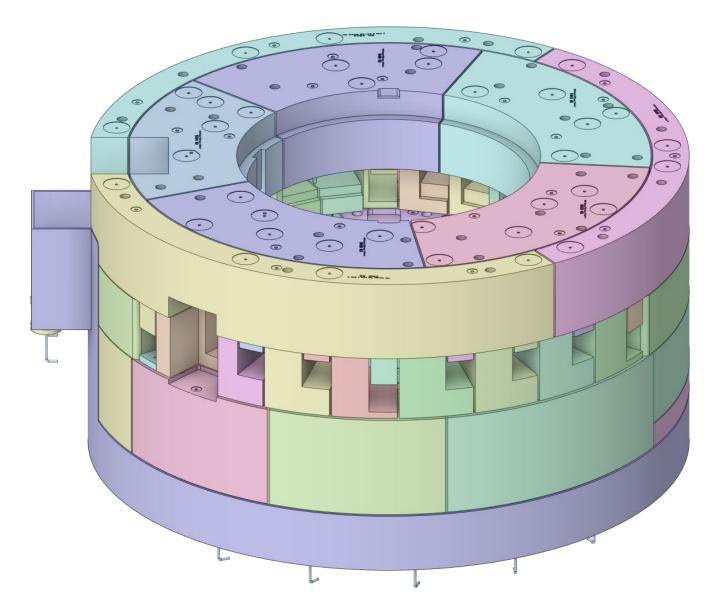

## **Core Vessel Shielding**

## **CV Shield Block #1**

## **CV Lower Ring Shielding**

## **CV Upper Ring Shielding**

## **CV Layer 4 Shielding**

# **CV Layer 5 Shielding**

## **CV Removable Shielding**

19