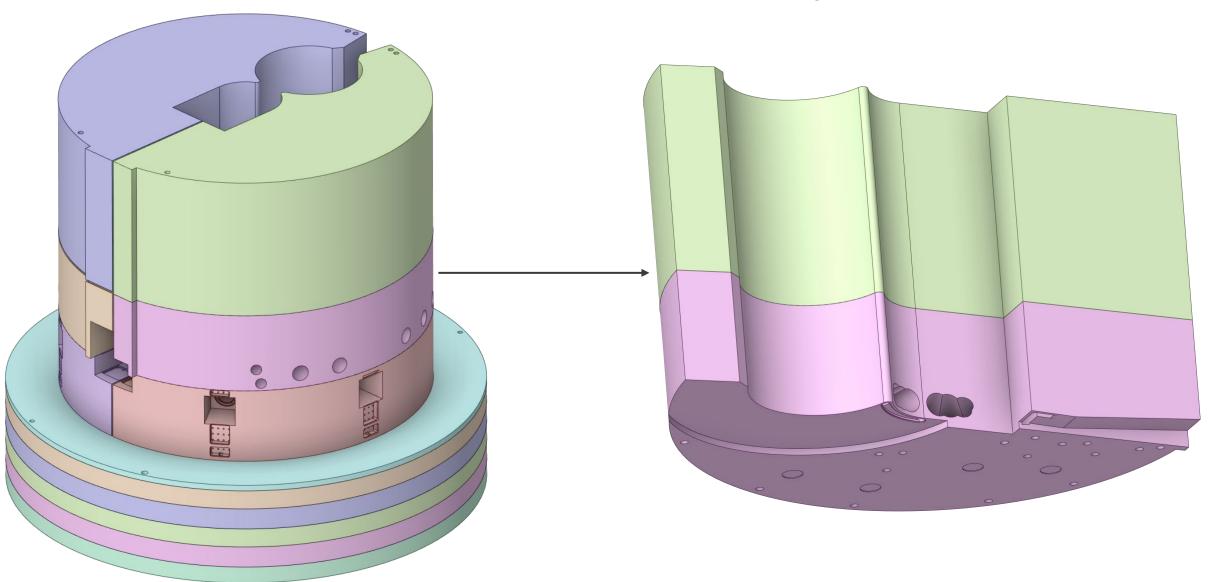

#### Vessel Systems and Target Station Shielding Project and Scope

Chris Anton Cam Eiland Hogan Knott Darren Dugan Mike Strong April 21, 2025



ORNL IS MANAGED BY UT-BATTELLE LLC FOR THE US DEPARTMENT OF ENERGY



#### S.03.06 Vessel Systems and S.03.07 Target Station Shielding







#### **Core Vessel Assembly**





#### **Core Vessel Lower Weldment**





## **Core Vessel Upper Weldment**





## **Core Vessel Lid Assembly**





## **Core Vessel Primary Lid**





#### **Core Vessel Lid Tent**





## **Core Vessel Lid Hatches**





## **Core Vessel Shielding**





## **CV Shield Block #1**

#### Previous laminated plate design

#### Current gun drilled forged design







## **CV Cooled Shield Block Layer 2**





## **CV Cooled Shield Block Layer 3**





## **CV Lower Ring Shielding**





## **CV Upper Ring Shielding**





## **CV Layer 4 Shielding**







# **CV Layer 5 Shielding**





## **CV Removable Shielding**







19

# **CV MRA Utility Shielding**









### **Standard Nozzle Extension Assembly**



#### Lower Bracket Assembly



Upper Bracket Assembly











#### **Dual Channel Nozzle Extension Assembly**

#### Dual Channel Nozzle Extension Bracket Assemblies





## **Monolith Insert Landing Pads**





## **MRA Utility Jumpers**





### **Gamma Gate Assembly**





#### **Target Station Shielding Scope**



## **Bulk Shielding Scope**



**CAK RIDGE** National Laboratory

#### **Core Vessel Baseplate**





## **Bulk Shielding Liner**



































### **Pipe Pan Removable Shielding**





#