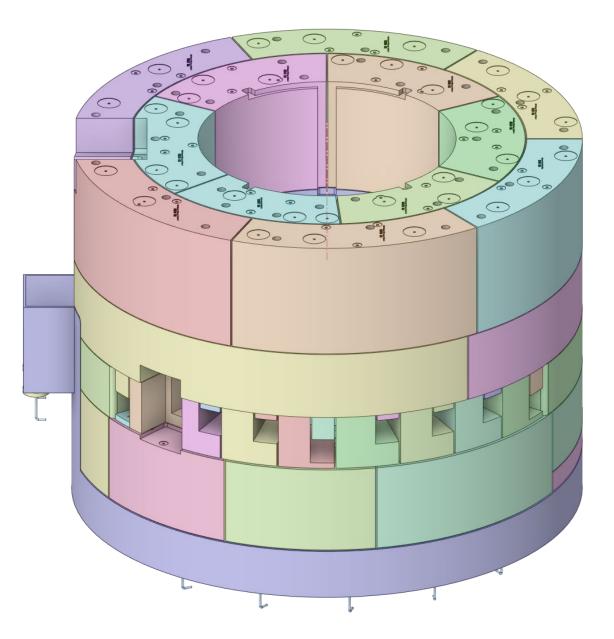

## **Core Vessel Shielding**

## **CV Shield Block #1**

## **CV Lower Ring Shielding**

## **CV Upper Ring Shielding**

## **CV Layer 4 Shielding**

# **CV Layer 5 Shielding**

## **CV Removable Shielding**

19