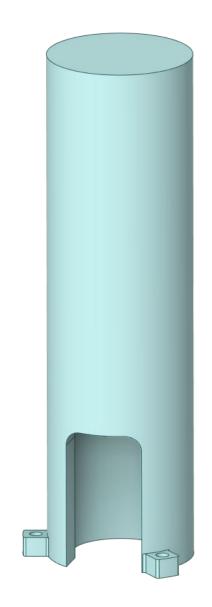

PARTMENT OF ENERGY



#### S.03.06 Vessel Systems and S.03.07 Target Station Shielding







#### **Core Vessel Assembly**





#### **Core Vessel Lower Weldment**





## **Core Vessel Upper Weldment**





## **Core Vessel Lid Assembly**





## **Core Vessel Primary Lid**





#### **Core Vessel Lid Tent**





## **Core Vessel Lid Hatches**





## **Core Vessel Shielding**





## **CV Shield Block #1**

#### Previous laminated plate design

#### Current gun drilled forged design







## **CV Cooled Shield Block Layer 2**





## **CV Cooled Shield Block Layer 3**





## **CV Lower Ring Shielding**





## **CV Upper Ring Shielding**





## **CV Layer 4 Shielding**







# **CV Layer 5 Shielding**





## **CV Removable Shielding**







19

# **CV MRA Utility Shielding**









### **Standard Nozzle Extension Assembly**



#### Lower Bracket Assembly



Upper Bracket Assembly











#### **Dual Channel Nozzle Extension Assembly**

#### Dual Channel Nozzle Extension Bracket Assemblies





## **Monolith Insert Landing Pads**





## **MRA Utility Jumpers**





### **Gamma Gate Assembly**





#### **Target Station Shielding Scope**



## **Bulk Shielding Scope**



**CAK RIDGE** National Laboratory

#### **Core Vessel Baseplate**





## **Bulk Shielding Liner**



































### **Pipe Pan Removable Shielding**





### **AIC Removable Shielding**