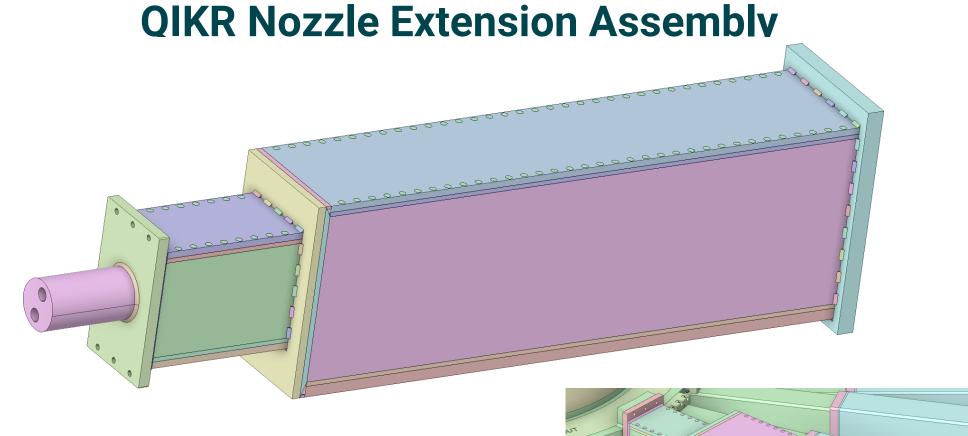

sel Assembly**





#### **Core Vessel Lower Weldment**





## **Core Vessel Upper Weldment**





## **Core Vessel Lid Assembly**





## **Core Vessel Primary Lid**





#### **Core Vessel Lid Tent**





## **Core Vessel Lid Hatches**





## **Core Vessel Shielding**





## **CV Shield Block #1**

#### Previous laminated plate design

#### Current gun drilled forged design







## **CV Cooled Shield Block Layer 2**





## **CV Cooled Shield Block Layer 3**





## **CV Lower Ring Shielding**





## **CV Upper Ring Shielding**





## **CV Layer 4 Shielding**







# **CV Layer 5 Shielding**





## **CV Removable Shielding**







19

# **CV MRA Utility Shielding**









### **Standard Nozzle Extension Assembly**



#### Lower Bracket Assembly



Upper Bracket Assembly











#### **Dual Channel Nozzle Extension Assembly**

#### Dual Channel Nozzle Extension Bracket Assemblies





## **Monolith Insert Landing Pads**





## **MRA Utility Jumpers**





### **Gamma Gate Assembly**





#### **Target Station Shielding Scope**



## **Bulk Shielding Scope**



**CAK RIDGE** National Laboratory

#### **Core Vessel Baseplate**





## **Bulk Shielding Liner**



































### **Pipe Pan Removable Shielding**





### **AIC Removable Shielding**