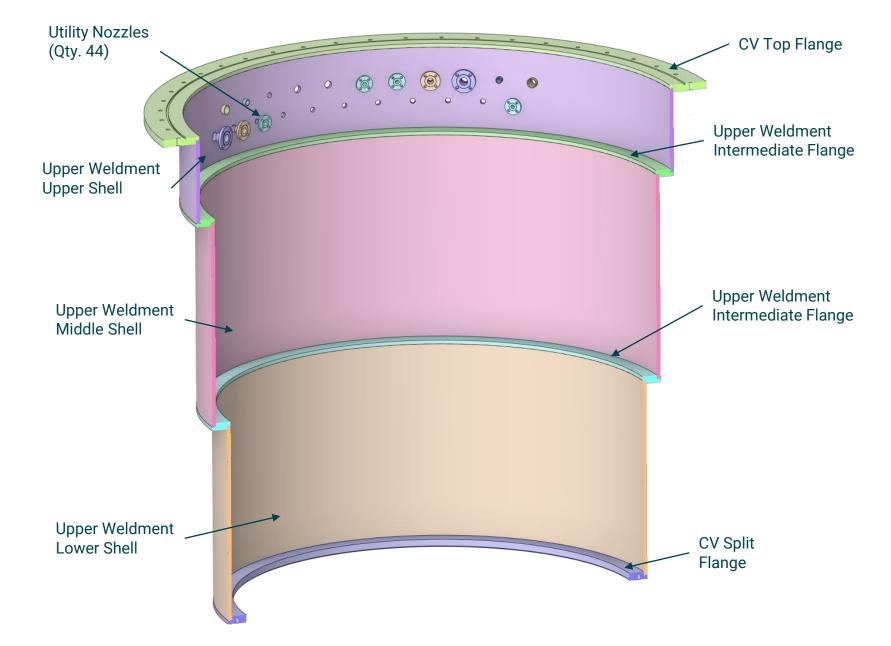

#### Vessel Systems and Target Station Shielding Project and Scope

Chris Anton Cam Eiland Hogan Knott Darren Dugan Mike Strong April 21, 2025



ORNL IS MANAGED BY UT-BATTELLE LLC FOR THE US DEPARTMENT OF ENERGY



#### S.03.06 Vessel Systems and S.03.07 Target Station Shielding







#### **Core Vessel Assembly**





#### **Core Vessel Lower Weldment**





## **Core Vessel Upper Weldment**





## **Core Vessel Lid Assembly**





## **Core Vessel Primary Lid**





#### **Core Vessel Lid Tent**





## **Core Vessel Lid Hatches**





## **Core Vessel Shielding**





## **CV Shield Block #1**

#### Previous laminated plate design

#### Current gun drilled forged design







## **CV Cooled Shield Block Layer 2**





## **CV Cooled Shield Block Layer 3**





## **CV Lower Ring Shielding**





## **CV Upper Ring Shielding**





## **CV Layer 4 Shielding**







# **CV Layer 5 Shielding**





## **CV Removable Shielding**







19

# **CV MRA Utility Shielding**









### **Standard Nozzle Extension Assembly**



#### Lower Bracket Assembly



Upper Bracket Assembly











#### **Dual Channel Nozzle Extension Assembly**

#### Dual Channel Nozzle Extension Bracke