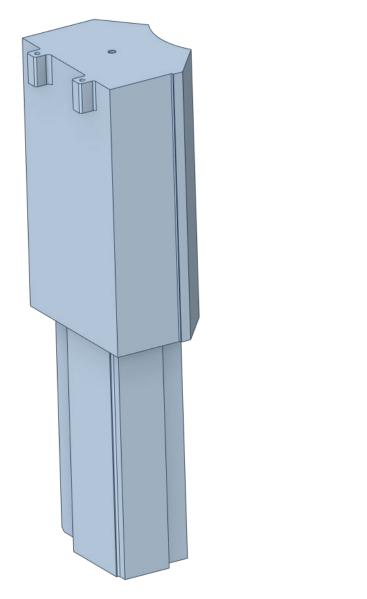

IS MANAGED BY UT-BATTELLE LLC FOR THE US DEPARTMENT OF ENERGY



#### S.03.06 Vessel Systems and S.03.07 Target Station Shielding







#### **Core Vessel Assembly**





#### **Core Vessel Lower Weldment**





## **Core Vessel Upper Weldment**





## **Core Vessel Lid Assembly**





## **Core Vessel Primary Lid**





#### **Core Vessel Lid Tent**





## **Core Vessel Lid Hatches**





## **Core Vessel Shielding**





## **CV Shield Block #1**

#### Previous laminated plate design

#### Current gun drilled forged design







## **CV Cooled Shield Block Layer 2**





## **CV Cooled Shield Block Layer 3**





## **CV Lower Ring Shielding**





## **CV Upper Ring Shielding**





## **CV Layer 4 Shielding**







# **CV Layer 5 Shielding**





## **CV Removable Shielding**







19

# **CV MRA Utility Shielding**









### **Standard Nozzle Extension Assembly**



#### Lower Bracket Assembly



Upper Bracket Assembly











#### **Dual Channel Nozzle Extension Assembly**

#### Dual Channel Nozzle Extension Bracket Assemblies





## **Monolith Insert Landing Pads**





## **MRA Utility Jumpers**





### **Gamma Gate Assembly**





#### **Target Station Shielding Scope**



## **Bulk Shielding Scope**



**CAK RIDGE** National Laboratory

#### **Core Vessel Baseplate**





## **Bulk Shielding Liner**



































### **Pipe Pan Removable Shielding**





### **AIC Removable Shielding**