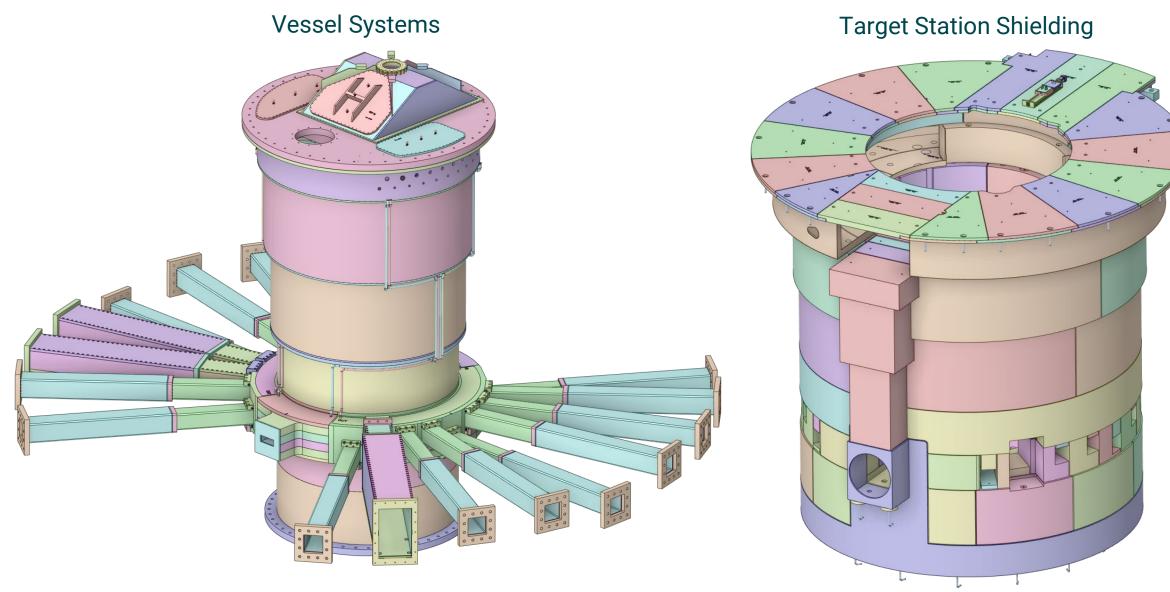

#### Vessel Systems and Target Station Shielding Project and Scope

Chris Anton Cam Eiland Hogan Knott Darren Dugan Mike Strong April 21, 2025



ORNL IS MANAGED BY UT-BATTELLE LLC FOR THE US DEPARTMENT OF ENERGY



#### S.03.06 Vessel Systems and S.03.07 Target Station Shielding







#### **Core Vessel Assembly**





#### **Core Vessel Lower Weldment**





## **Core Vessel Upper Weldment**





## **Core Vessel Lid Assembly**





## **Core Vessel Primary Lid**





#### **Core Vessel Lid Tent**





## **Core Vessel Lid Hatches**





## **Core Vessel Shielding**





## **CV Shield Block #1**

#### Previous laminated plate design

#### Current gun drilled forged design







## **CV Cooled Shield Block Layer 2**





## **CV Cooled Shield Block Layer 3**





## **CV Lower Ring Shielding**





## **CV Upper Ring Shielding**





## **CV Layer 4 Shielding**







# **CV Layer 5 Shielding**





## **CV Removable Shielding**







19

# **CV MRA Utility Shielding**









### **Standard Nozzle Extension Assembly**



#### Lower Bracket Assembly



Upper B