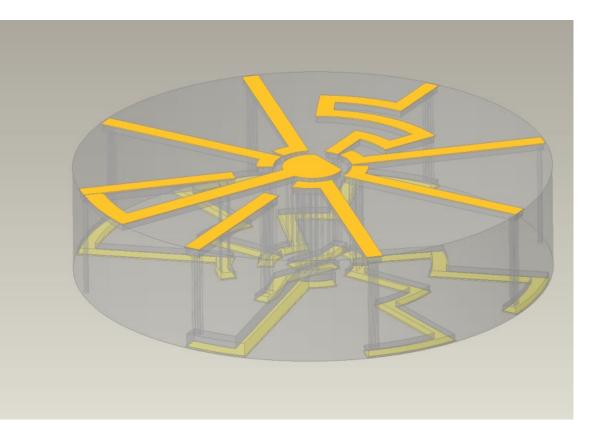

#### Vessel Systems and Target Station Shielding Project and Scope

Chris Anton Cam Eiland Hogan Knott Darren Dugan Mike Strong April 21, 2025



ORNL IS MANAGED BY UT-BATTELLE LLC FOR THE US DEPARTMENT OF ENERGY



#### S.03.06 Vessel Systems and S.03.07 Target Station Shielding







#### **Core Vessel Assembly**





#### **Core Vessel Lower Weldment**





## **Core Vessel Upper Weldment**





## **Core Vessel Lid Assembly**





## **Core Vessel Primary Lid**





#### **Core Vessel Lid Tent**





## **Core Vessel Lid Hatches**





## **Core Vessel Shielding**





## **CV Shield Block #1**

#### Previous laminated plate design

#### Current gun drilled forged design







## **CV Cooled Shield Block Layer 2**





## **CV Cooled Shield Block Layer 3**





## **CV Lower Ring Shielding**





## **CV Upper Ring Shielding**





## **CV Layer 4 Shielding**







# **CV Layer 5 Shielding**





## **CV Removable Shielding**







19

# **CV MRA Utility Shielding**









### **Standard Nozzle Extension Assembly**



#### Lower Bracket Assembly



Upper Bracket Assembly











#### **Dual Channel Nozzle Extension Assembly**

#### Dual Channel Nozzle Extension Bracket Assemblies





## **Monolith Insert Landing Pads**





## **MRA Utility Jumpers**





### **Gamma Gate Assembly**





#### **Target Station Shielding Scope**



## **Bulk Shielding Scope**



**CAK RIDGE** National Laboratory

#### **Core Vessel Baseplate**





## **Bulk Shielding