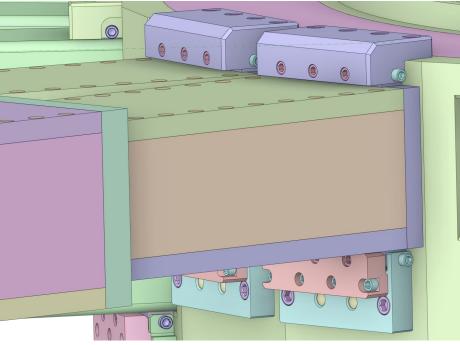

Vessel Lid Assembly**





## **Core Vessel Primary Lid**





#### **Core Vessel Lid Tent**





## **Core Vessel Lid Hatches**





## **Core Vessel Shielding**





## **CV Shield Block #1**

#### Previous laminated plate design

#### Current gun drilled forged design







## **CV Cooled Shield Block Layer 2**





## **CV Cooled Shield Block Layer 3**





## **CV Lower Ring Shielding**





## **CV Upper Ring Shielding**





## **CV Layer 4 Shielding**







# **CV Layer 5 Shielding**





## **CV Removable Shielding**







19

# **CV MRA Utility Shielding**









### **Standard Nozzle Extension Assembly**



#### Lower Bracket Assembly



Upper Bracket Assembly











#### **Dual Channel Nozzle Extension Assembly**

#### Dual Channel Nozzle Extension Bracket Assemblies





## **Monolith Insert Landing Pads**





## **MRA Utility Jumpers**





### **Gamma Gate Assembly**





#### **Target Station Shielding Scope**



## **Bulk Shielding Scope**



**CAK RIDGE** National Laboratory

#### **Core Vessel Baseplate**





## **Bulk Shielding Liner**



































### **Pipe Pan Removable Shielding**





### **AIC Removable Shielding**