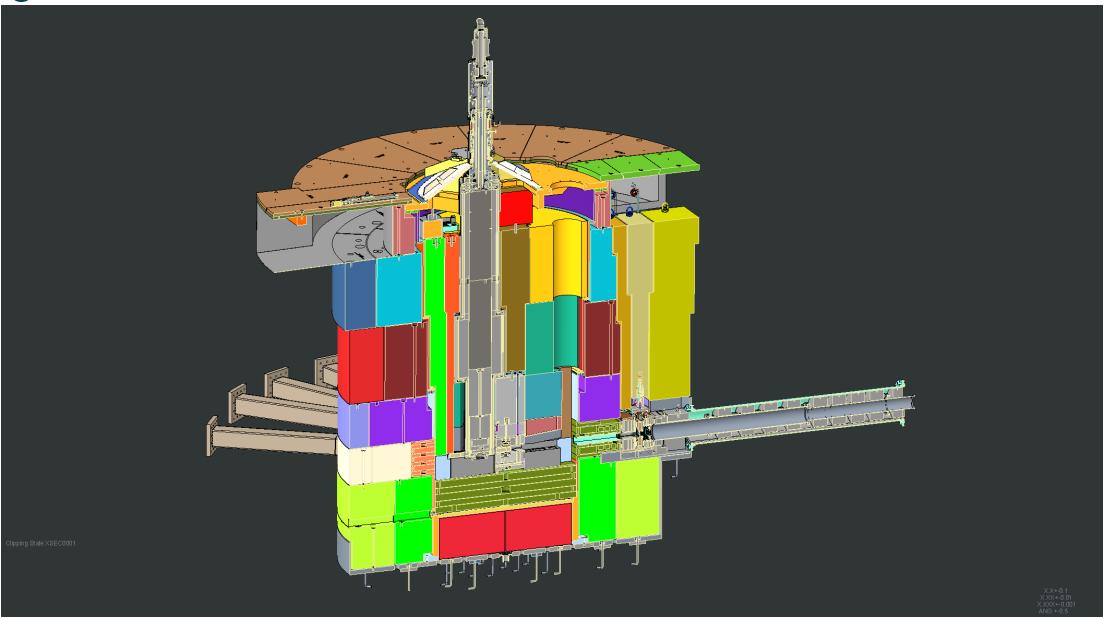

### Removable bulk shielding above AIC installed

### Removable shielding plates above AIC installed