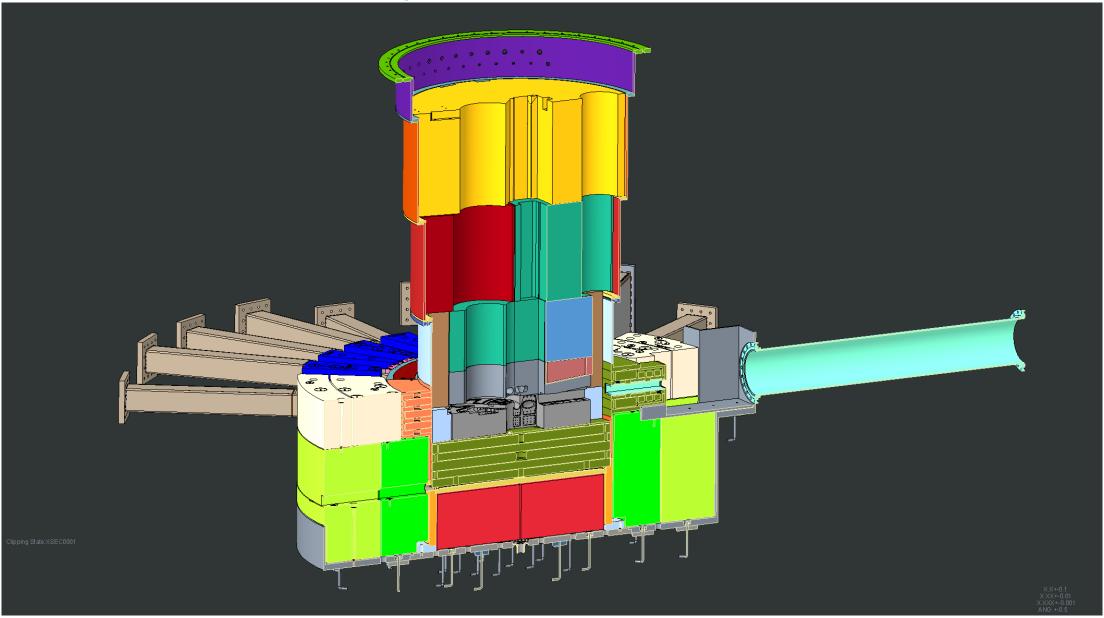

#17 installed





#### **Nozzle Extensions #1 and #18 installed**





#### Shielding around Nozzle Extensions #1 and #18 installed





# **Upstream Bulk Shielding layer #2 installed**





# Layer 3 shim pucks installed





## Core Vessel beltline water lines welded in place





## Cross section view of installation up to this point





#### Core Vessel cooled layer #2 shield blocks installed





### Core Vessel uncooled layer #2 shield blocks installed





#### Core Vessel cooled layer #3 cooled shield blocks installed





#### Core vessel uncooled layer #3 inner shield blocks installed





#### Core vessel uncooled layer #3 outer shield blocks installed



### Core vessel uncooled layer #4 shield blocks installed





### Core vessel uncooled layer #5 shield blocks installed





### **Bulk Shielding layer #3 inside course installed**





### **Bulk Shielding layer #3 inside course installed**





### **Bulk Shielding layer #3 outside course installed**





# Bulk Shielding layer #4 inside course installed





# Bulk Shielding layer #4 outside course installed





## **Bulk Shielding layer #5 inside course installed**





# **Bulk Shielding layer #5 outside course installed**





# **Bulk Shielding layer #6 inside course installed**





# Pipe pans installed





#### **Core Vessel lid installed**





## Pipe pan cover shield plates installed





#### **Cross section view of installation to this point**





#### Proton Beam Window, PBW Shielding, PBTA Clamp installed





### Removable bulk shielding above AIC installed





### Removable shielding p