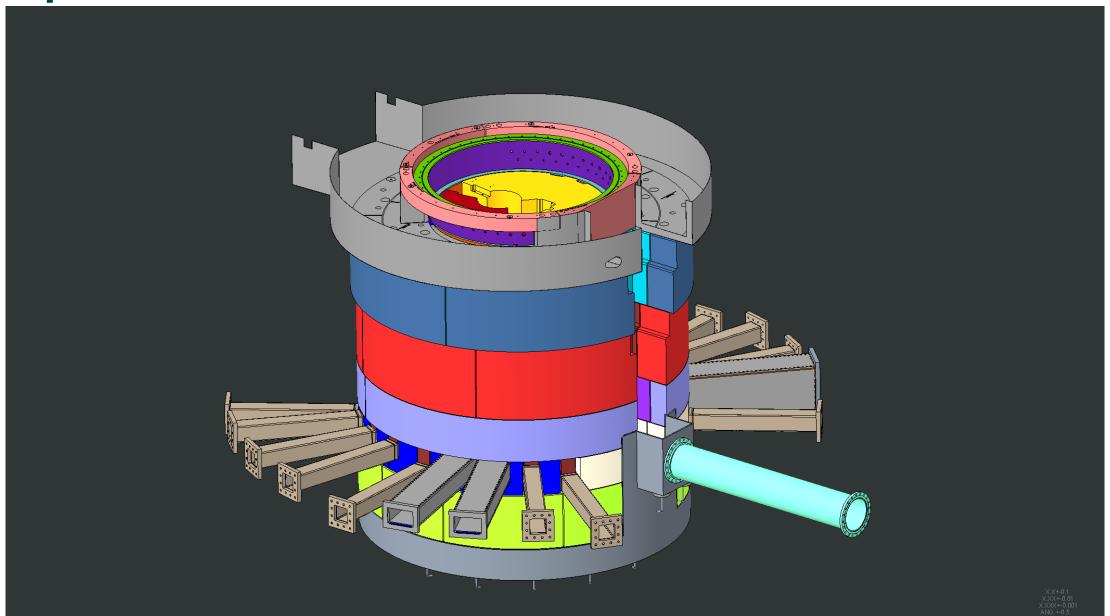

#3 cooled shield blocks installed





#### Core vessel uncooled layer #3 inner shield blocks installed





#### Core vessel uncooled layer #3 outer shield blocks installed



### Core vessel uncooled layer #4 shield blocks installed





### Core vessel uncooled layer #5 shield blocks installed





### **Bulk Shielding layer #3 inside course installed**





### **Bulk Shielding layer #3 inside course installed**





### **Bulk Shielding layer #3 outside course installed**





# Bulk Shielding layer #4 inside course installed





# Bulk Shielding layer #4 outside course installed





## **Bulk Shielding layer #5 inside course installed**





# **Bulk Shielding layer #5 outside course installed**





# **Bulk Shielding layer #6 inside course installed**





# Pipe pans installed





#### **Core Vessel lid installed**





## Pipe pan cover shield plates installed





#### **Cross section view of installation to this point**





#### Proton Beam Window, PBW Shielding, PBTA Clamp installed





### Removable bulk shielding above AIC installed





### Removable shielding plates above AIC installed





### **Moderator Reflector Assembly installed**





#### Moderator Reflector Assembly removable shielding installed





# MRA utility pipe shielding installed





## **Target Assembly and lid tent installed**





### Target segment removable shielding installed





#### **Gamma Gate installed**





## Target and MRA lid hatches installed





## **Target Viewing Periscope installed**





## Monolith technical components fully installed