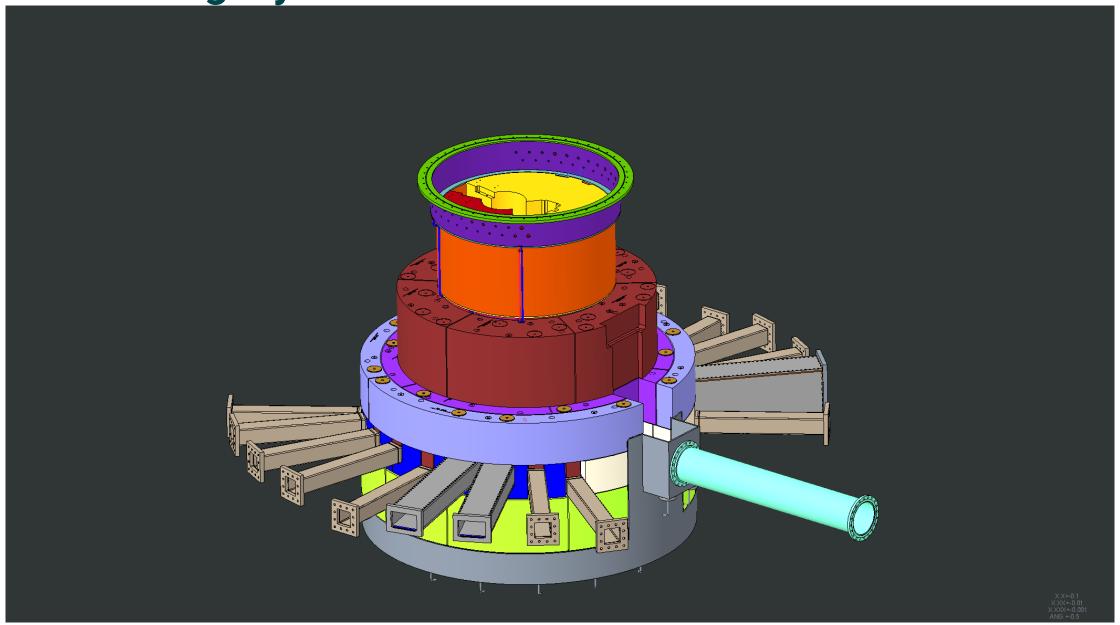

ssel beltline water lines welded in place





## Cross section view of installation up to this point





#### Core Vessel cooled layer #2 shield blocks installed





### Core Vessel uncooled layer #2 shield blocks installed





#### Core Vessel cooled layer #3 cooled shield blocks installed





#### Core vessel uncooled layer #3 inner shield blocks installed





#### Core vessel uncooled layer #3 outer shield blocks installed



### Core vessel uncooled layer #4 shield blocks installed





### Core vessel uncooled layer #5 shield blocks installed





### **Bulk Shielding layer #3 inside course installed**





### **Bulk Shielding layer #3 inside course installed**





### **Bulk Shielding layer #3 outside course installed**





# Bulk Shielding layer #4 inside course installed





# Bulk Shielding layer #4 outside course installed





## **Bulk Shielding layer #5 inside course installed**





# **Bulk Shielding layer #5 outside course installed**





# **Bulk Shielding layer #6 inside course installed**





# Pipe pans installed





#### **Core Vessel lid installed**





## Pipe pan cover shield plates installed





#### **Cross section view of installation to this point**





#### Proton Beam Window, PBW Shielding, PBTA Clamp installed





### Removable bulk shielding above AIC installed





### Removable shielding plates above AIC installed





### **Moderator Reflector Assembly installed**





#### Moderator Reflector Assembly removable shielding installed





# MRA utility pipe shielding installed





## **Target Assembly and lid tent installed