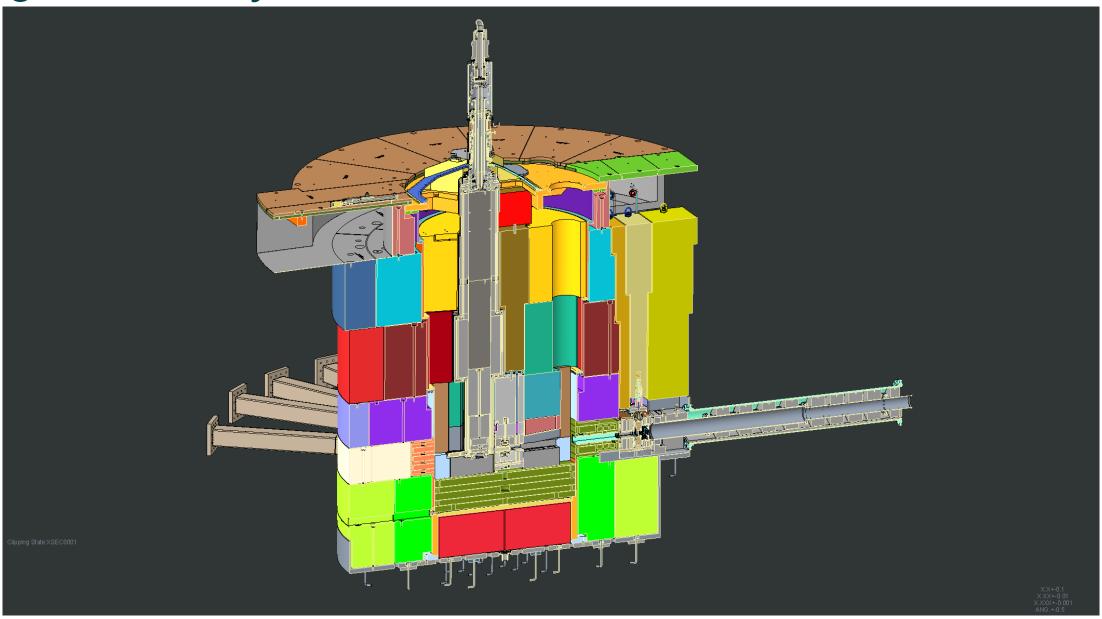

# Bulk Shielding layer #4 outside course installed





## **Bulk Shielding layer #5 inside course installed**





# **Bulk Shielding layer #5 outside course installed**





# **Bulk Shielding layer #6 inside course installed**





# Pipe pans installed





#### **Core Vessel lid installed**





## Pipe pan cover shield plates installed





#### **Cross section view of installation to this point**





#### Proton Beam Window, PBW Shielding, PBTA Clamp installed





### Removable bulk shielding above AIC installed





### Removable shielding plates above AIC installed





### **Moderator Reflector Assembly installed**





#### Moderator Reflector Assembly removable shielding installed





# MRA utility pipe shielding installed





## **Target Assembly and lid tent installed**





### Target segment removable shielding installed





#### **Gamma Gate installed**





## Target and MRA lid hatches installed





## **Target Viewing Periscope installed**





## Monolith technical components fully installed