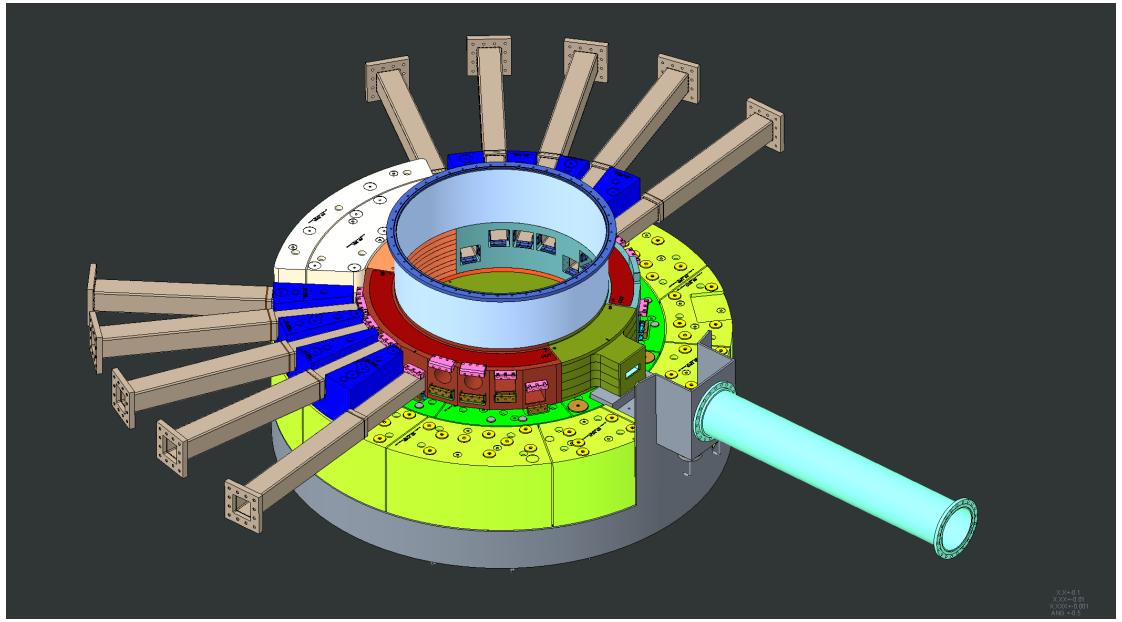

#### **Nozzle Extensions #7 and #12 installed**

#### Shielding around Nozzle Extensions #7 and #12 installed