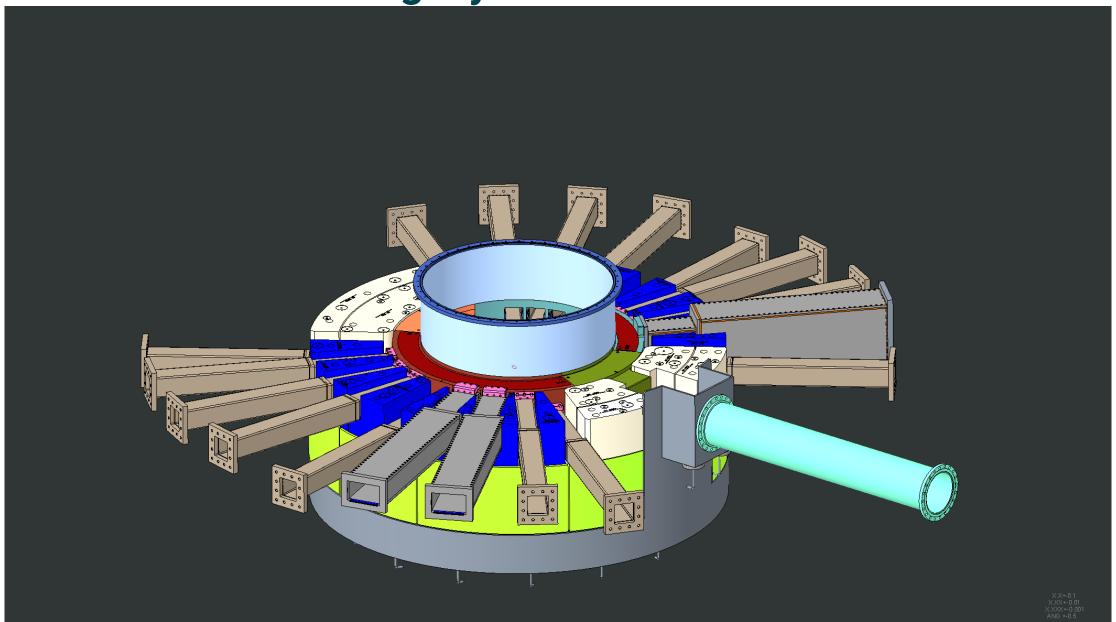

#### **Lower Core Vessel weldment installed**

#### **Cross Section view of lower Core Vessel installation**