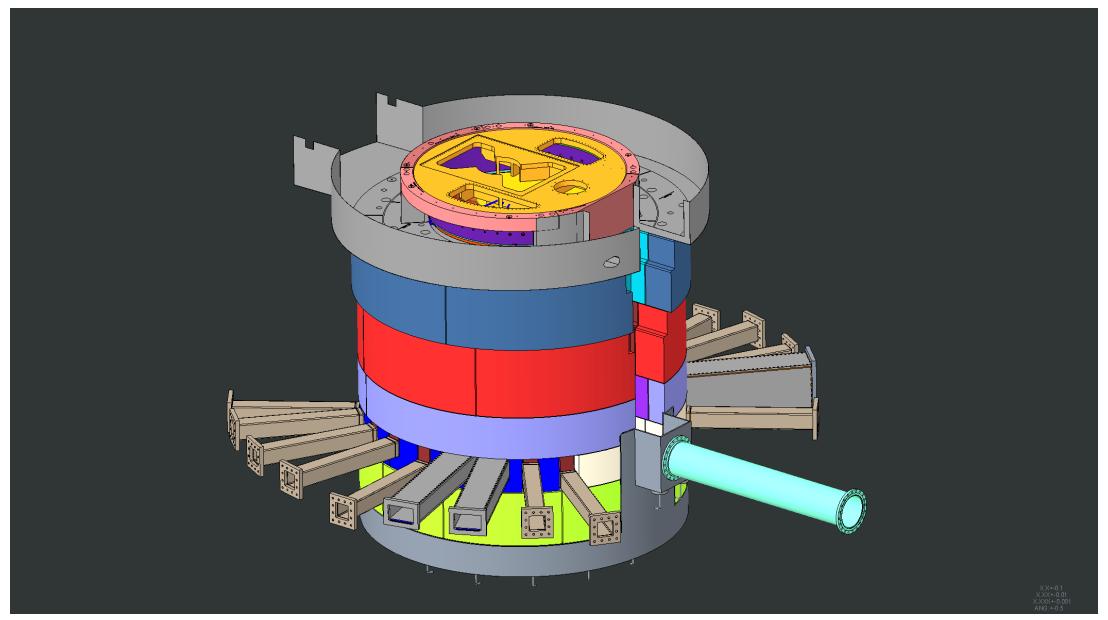

### Core vessel uncooled layer #3 inner shield blocks installed





#### Core vessel uncooled layer #3 outer shield blocks installed



### Core vessel uncooled layer #4 shield blocks installed





### Core vessel uncooled layer #5 shield blocks installed





### **Bulk Shielding layer #3 inside course installed**





### **Bulk Shielding layer #3 inside course installed**





### **Bulk Shielding layer #3 outside course installed**





# Bulk Shielding layer #4 inside course installed





# Bulk Shielding layer #4 outside course installed





## **Bulk Shielding layer #5 inside course installed**





# **Bulk Shielding layer #5 outside course installed**





# **Bulk Shielding layer #6 inside course installed**





# Pipe pans installed





#### **Core Vessel lid installed**





## Pipe pan cover shield plates installed





#### **Cross section view of installation to this point**





#### Proton Beam Window, PBW Shielding, PBTA Clamp installed





### Removable bulk shielding above AIC installed





### Removable shielding plates above AIC installed





### **Moderator Reflector Assembly installed**





#### Moderator Reflector Assembly removable shielding installed





# MRA utility pipe shielding installed





## **Target Assembly and lid tent installed**





### Target segment removable shielding installed





#### **Gamma Gate installed**





## Target and MRA lid hatches installed





## **Target Viewing Periscope installed**





## Monolith technical components fully installed