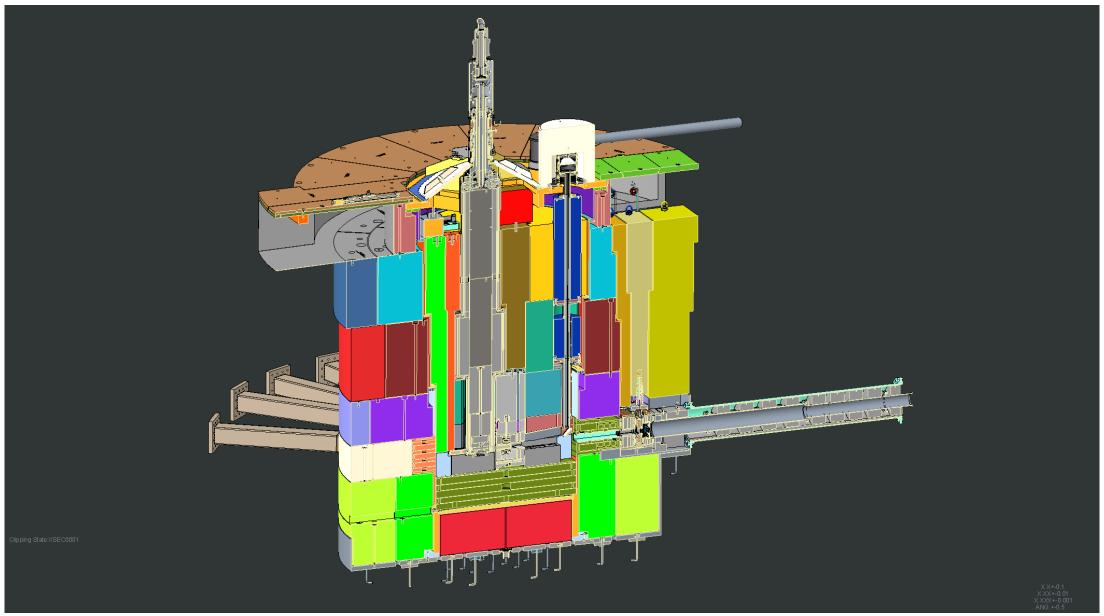

### **Moderator Reflector Assembly installed**

#### Moderator Reflector Assembly removable shielding installed