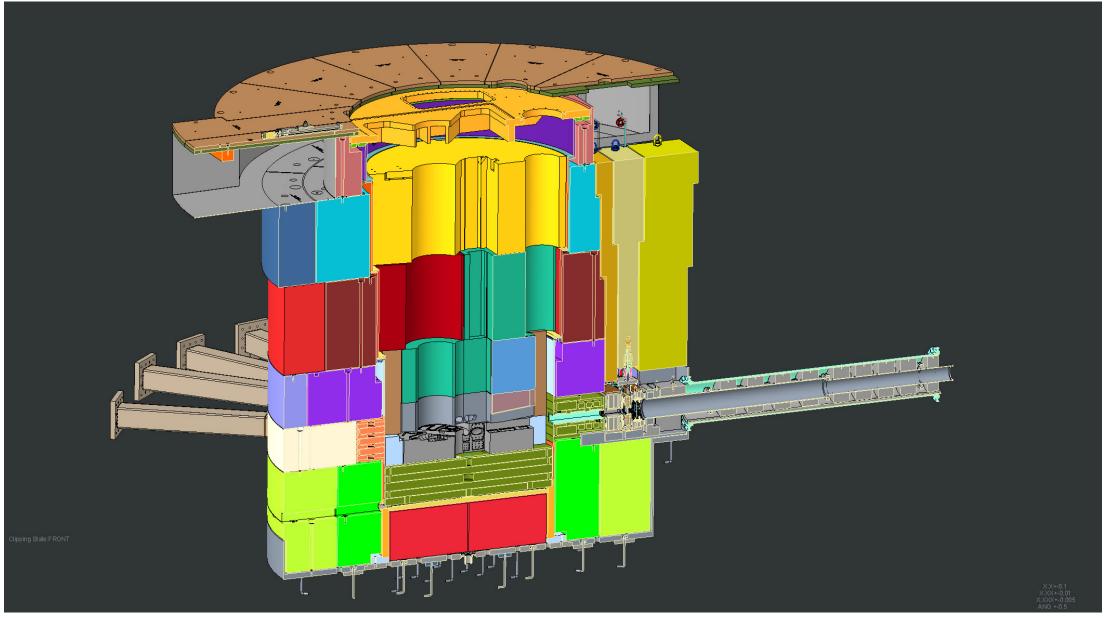

#5 shield blocks installed





### **Bulk Shielding layer #3 inside course installed**





### **Bulk Shielding layer #3 inside course installed**





### **Bulk Shielding layer #3 outside course installed**





# Bulk Shielding layer #4 inside course installed





# Bulk Shielding layer #4 outside course installed





## **Bulk Shielding layer #5 inside course installed**





# **Bulk Shielding layer #5 outside course installed**





# **Bulk Shielding layer #6 inside course installed**





# Pipe pans installed





#### **Core Vessel lid installed**





## Pipe pan cover shield plates installed





#### **Cross section view of installation to this point**





#### Proton Beam Window, PBW Shielding, PBTA Clamp installed





### Removable bulk shielding above AIC installed





### Removable shielding plates above AIC installed





### **Moderator Reflector Assembly installed**





#### Moderator Reflector Assembly removable shielding installed





# MRA utility pipe shielding installed





## **Target Assembly and lid tent installed**





### Target segment removable shielding installed





#### **Gamma Gate installed**





## Target and MRA lid hatches installed





## **Target Viewing Periscope installed**





## Monolith technical components fully installed