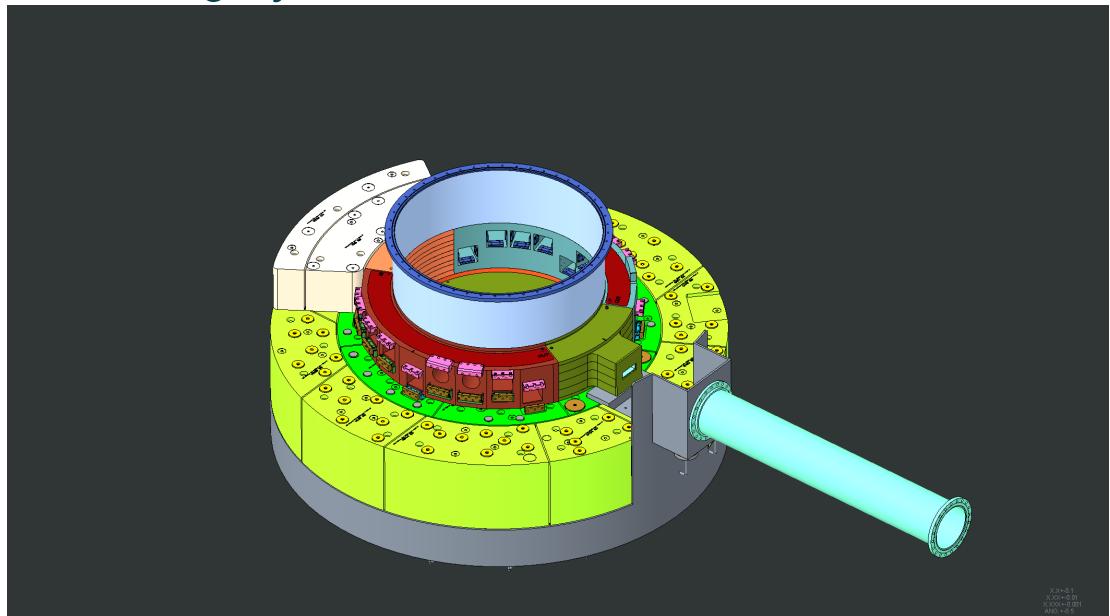

l 22, 2025



ORNL IS MANAGED BY UT-BATTELLE LLC FOR THE US DEPARTMENT OF ENERGY



## Proton Beam Tube pipe imbedded in concrete (not shown)





# **Core Vessel Baseplate Installed**





# **Bulk Shielding Liner Installed**





## **Bulk shielding layer 1 bottom shims installed**





## Layer 1 shield blocks under Core Vessel installed





#### **Lower Core Vessel weldment installed**





#### **Cross Section view of lower Core Vessel installation**





## Core Vessel internal shield block #1 installed





# Nozzle extension mounting hardware shown out of sequence





# Inside course of Bulk Shielding Layer #1 installed





## **Outer course of Bulk Shielding layer #1 installed**





# Layer 2 shim pucks installed





# **Bulk Shielding layer #2 downstream blocks installed**





## **Nozzle Extensions #9 and #10 installed**





#### Shielding around Nozzle Extensions #9 and #10 installed





#### **Nozzle Extensions #8 and #11 installed**





## Shielding around Nozzle Extensions #8 and #11 installed





#### **Nozzle Extensions #7 and #12 installed**





#### Shielding around Nozzle Extensions #7 and #12 installed





#### **Nozzle Extensions #6 and #13 installed**





## Shielding around Nozzle Extensions #6 and #13 installed





#### **Nozzle Extensions #5 and #14 installed**





## Shielding around Nozzle Extensions #5 and #14 installed





#### **Nozzle Extensions #4 and #15 installed**





#### Shielding around Nozzle Extensions #4 and #15 installed





#### **Nozzle Extensions #3 and #16 installed**





## Shielding around Nozzle Extensions