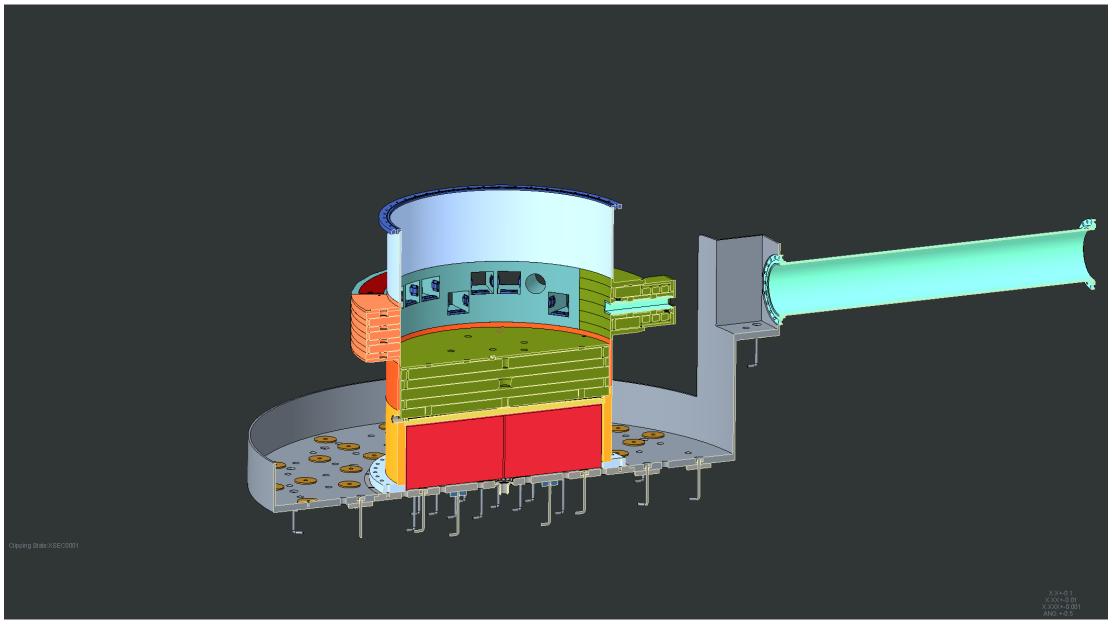

### Vessel Systems and Target Station Shielding Installation Plan

Chris Anton
Darren Dugan
Cam Eiland
Hogan Knott
Mike Strong

April 22, 2025



ORNL IS MANAGED BY UT-BATTELLE LLC FOR THE US DEPARTMENT OF ENERGY



## Proton Beam Tube pipe imbedded in concrete (not shown)





# **Core Vessel Baseplate Installed**





# **Bulk Shielding Liner Installed**





## **Bulk shielding layer 1 bottom shims installed**





## Layer 1 shield blocks under Core Vessel installed





#### **Lower Core Vessel weldment installed**





#### **Cross Section view of lower Core Vessel installation**





## Core Vessel internal shield block #1 installed





# Nozzle extension mounting hardware shown out of sequence





# Inside course of Bulk Shielding Layer #1 installed





## **Outer course of Bulk Shielding layer #1 installed**





# Layer 2 shim pucks installed





# **Bulk Shielding layer #2 downstream blocks installed**





## **Nozzle Extensions #9 and #10 installed**





#### Shielding around Nozzle Extensions #9 and #10 installed





#### **Nozzle Extensions #8 and #11 installed**





## Shielding around Nozzle Extensions #8 and #11 installed





#### **Nozzle Extensions #7 and #12 installed**





#### Shielding around Nozzle Extensions #7 and #12 installed





#### **Nozzle Extensions #6 and #13 installed**





## Shielding around Nozzle Extensions #6 and #13 installed





#### **Nozzle Extensions #5 and #14 install