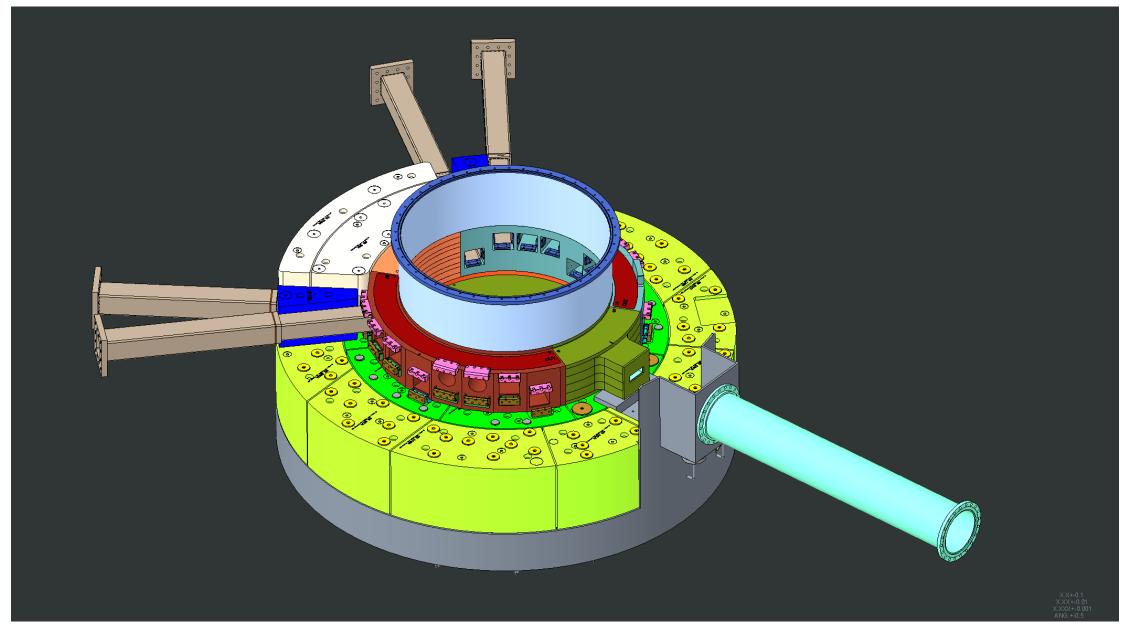

## **Nozzle Extensions #9 and #10 installed**

#### Shielding around Nozzle Extensions #9 and #10 installed