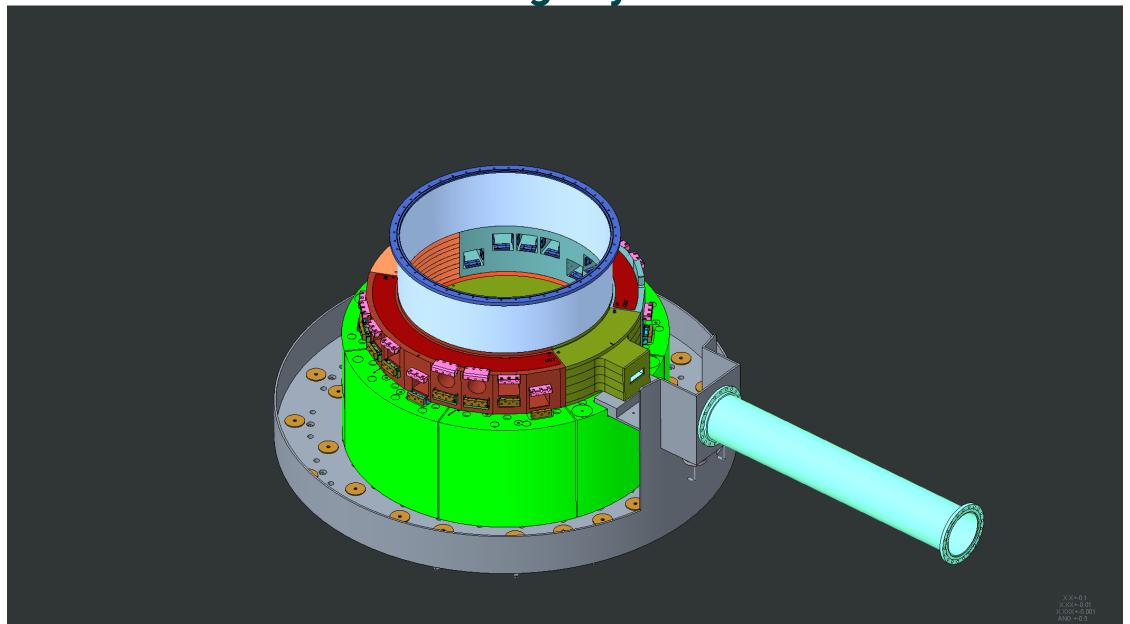

### Vessel Systems and Target Station Shielding Installation Plan

Chris Anton
Darren Dugan
Cam Eiland
Hogan Knott
Mike Strong

April 22, 2025



ORNL IS MANAGED BY UT-BATTELLE LLC FOR THE US DEPARTMENT OF ENERGY



## Proton Beam Tube pipe imbedded in concrete (not shown)





# **Core Vessel Baseplate Installed**





# **Bulk Shielding Liner Installed**





## **Bulk shielding layer 1 bottom shims installed**





## Layer 1 shield blocks under Core Vessel installed





#### **Lower Core Vessel weldment installed**





#### **Cross Section view of lower Core Vessel installation**





## Core Vessel internal shield block #1 installed





# Nozzle extension mounting hardware shown out of sequence





# Inside course of Bulk Shielding Layer #1 installed





## **Outer course of Bulk Shielding layer #1 installed**





# Layer 2 shim pucks installed





# **Bulk Shielding layer #2 downstream blocks installed**





## **Nozzle Extensions #9 and #10 installed**





#### Shielding around Nozzle Extensions #9 and #10 installed





#### **Nozzle Extensions #8 and #11 installed**





## Shielding around Nozzle Extensions #8 and #11 installed





#### **Nozzle Extensions #7 and #12 installed**





#### Shielding around Nozzle Extensions #7 and #12 installed





#### **Nozzle Extensions #6 and #13 installed**





## Shielding around Nozzle Extensions #6 and #13 installed





#### **Nozzle Extensions #5 and #14 installed**





## Shielding around Nozzle Extensions #5 and #14 installed





#### **Nozzle Extensions #4 and #15 installed**