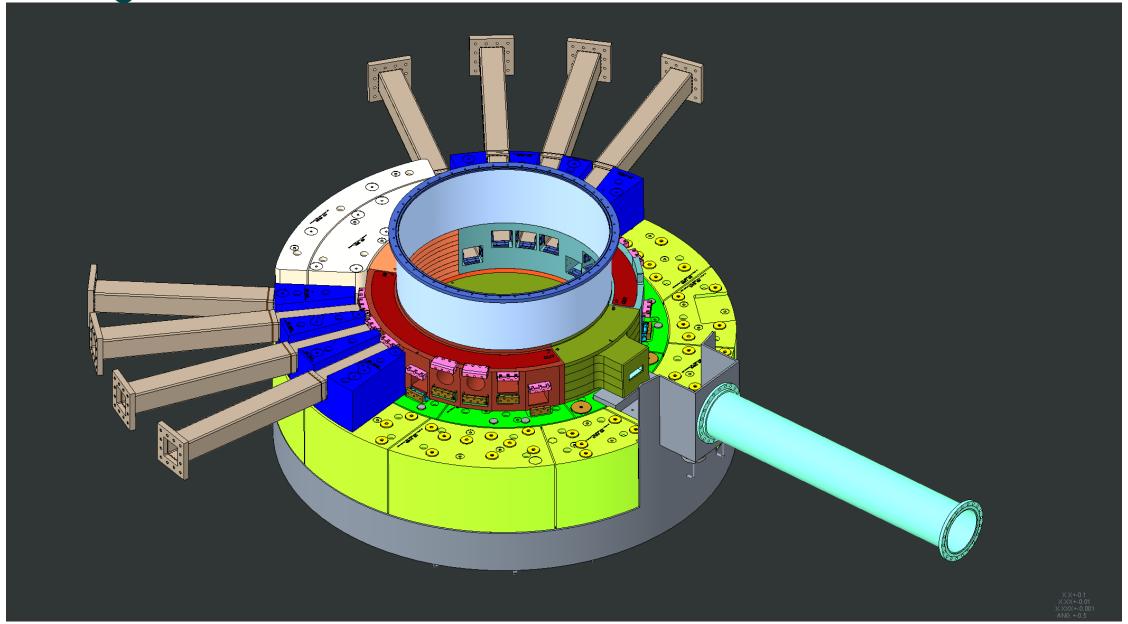

#### **Nozzle Extensions #8 and #11 installed**

## Shielding around Nozzle Extensions #8 and #11 installed