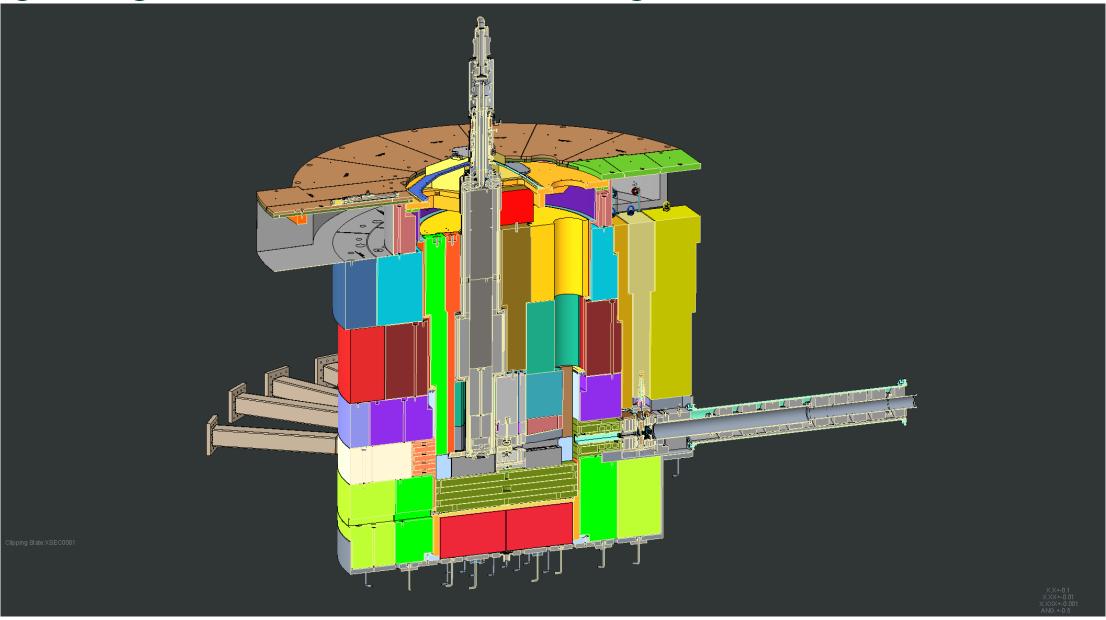

## **Bulk Shielding layer #5 inside course installed**





# **Bulk Shielding layer #5 outside course installed**





# **Bulk Shielding layer #6 inside course installed**





# Pipe pans installed





#### **Core Vessel lid installed**





## Pipe pan cover shield plates installed





#### **Cross section view of installation to this point**





#### Proton Beam Window, PBW Shielding, PBTA Clamp installed





### Removable bulk shielding above AIC installed





### Removable shielding plates above AIC installed





### **Moderator Reflector Assembly installed**





#### Moderator Reflector Assembly removable shielding installed





# MRA utility pipe shielding installed





## **Target Assembly and lid tent installed**





### Target segment removable shielding installed





#### **Gamma Gate installed**





## Target and MRA lid hatches installed





## **Target Viewing Periscope installed**





## Monolith technical components fully installed