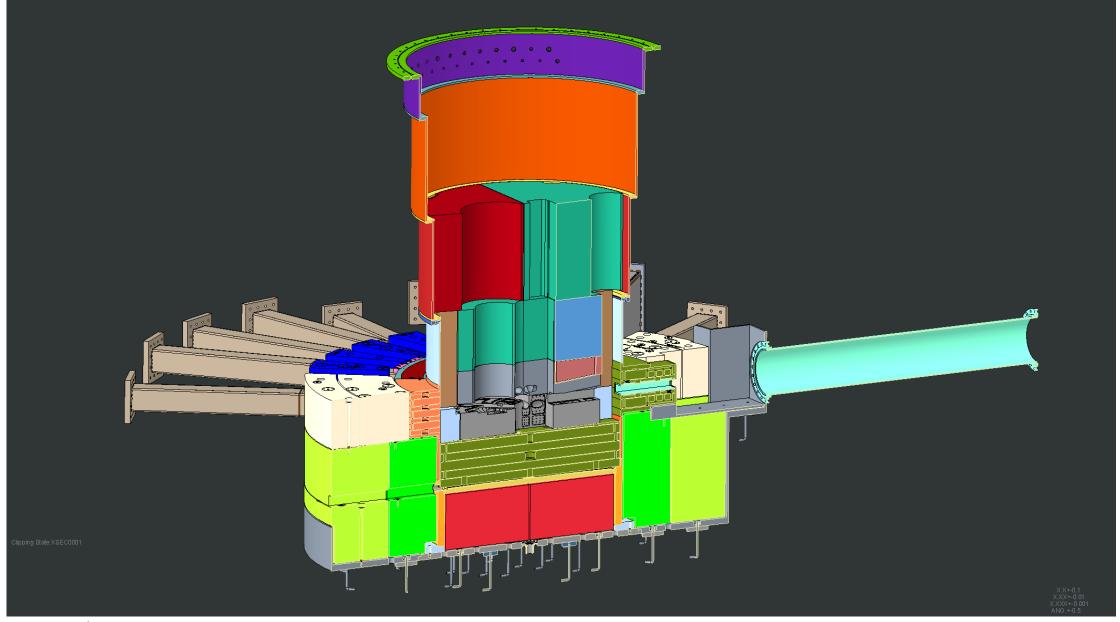

7 installed**





## Shielding around Nozzle Extensions #2 and #17 installed





#### **Nozzle Extensions #1 and #18 installed**





#### Shielding around Nozzle Extensions #1 and #18 installed





# **Upstream Bulk Shielding layer #2 installed**





# Layer 3 shim pucks installed





## Core Vessel beltline water lines welded in place





## Cross section view of installation up to this point





#### Core Vessel cooled layer #2 shield blocks installed





### Core Vessel uncooled layer #2 shield blocks installed





#### Core Vessel cooled layer #3 cooled shield blocks installed





#### Core vessel uncooled layer #3 inner shield blocks installed





#### Core vessel uncooled layer #3 outer shield blocks installed



### Core vessel uncooled layer #4 shield blocks installed





### Core vessel uncooled layer #5 shield blocks installed





### **Bulk Shielding layer #3 inside course installed**





### **Bulk Shielding layer #3 inside course installed**





### **Bulk Shielding layer #3 outside course installed**





# Bulk Shielding layer #4 inside course installed





# Bulk Shielding layer #4 outside course installed





## **Bulk Shielding layer #5 inside course installed**





# **Bulk Shielding layer #5 outside course installed**





# **Bulk Shielding layer #6 inside course installed**





# Pipe pans installed





#### **Core Vessel lid installed**





## Pipe pan cover shield plates installed





#### **Cross section view of installation to this point**





#### Proton Beam Window, PBW Shielding, PBTA Clamp installed





### Removable bu