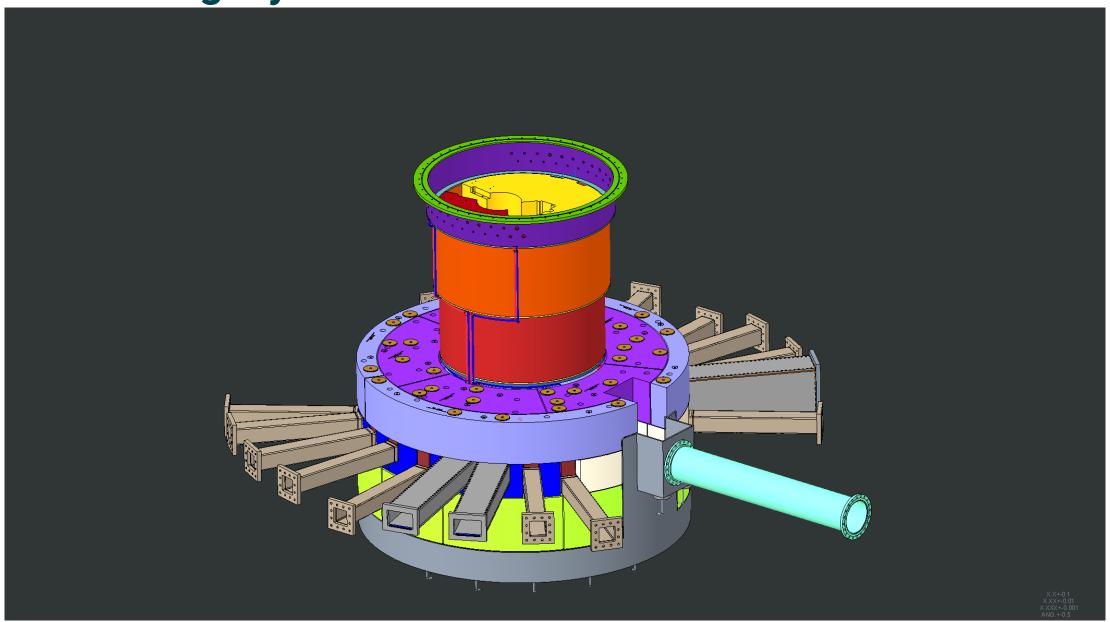

d**





# Layer 3 shim pucks installed





## Core Vessel beltline water lines welded in place





## Cross section view of installation up to this point





#### Core Vessel cooled layer #2 shield blocks installed





### Core Vessel uncooled layer #2 shield blocks installed





#### Core Vessel cooled layer #3 cooled shield blocks installed





#### Core vessel uncooled layer #3 inner shield blocks installed





#### Core vessel uncooled layer #3 outer shield blocks installed



### Core vessel uncooled layer #4 shield blocks installed





### Core vessel uncooled layer #5 shield blocks installed





### **Bulk Shielding layer #3 inside course installed**





### **Bulk Shielding layer #3 inside course installed**





### **Bulk Shielding layer #3 outside course installed**





# Bulk Shielding layer #4 inside course installed





# Bulk Shielding layer #4 outside course installed





## **Bulk Shielding layer #5 inside course installed**





# **Bulk Shielding layer #5 outside course installed**





# **Bulk Shielding layer #6 inside course installed**





# Pipe pans installed





#### **Core Vessel lid installed**





## Pipe pan cover shield plates installed





#### **Cross section view of installation to this point**





#### Proton Beam Window, PBW Shielding, PBTA Clamp installed





### Removable bulk shielding above AIC installed





### Removable shielding plates above AIC installed





### **Moderator Reflector Assembly installed**





#### Moderator Reflector Assembly removable shielding installed





# MRA utility pipe shielding ins