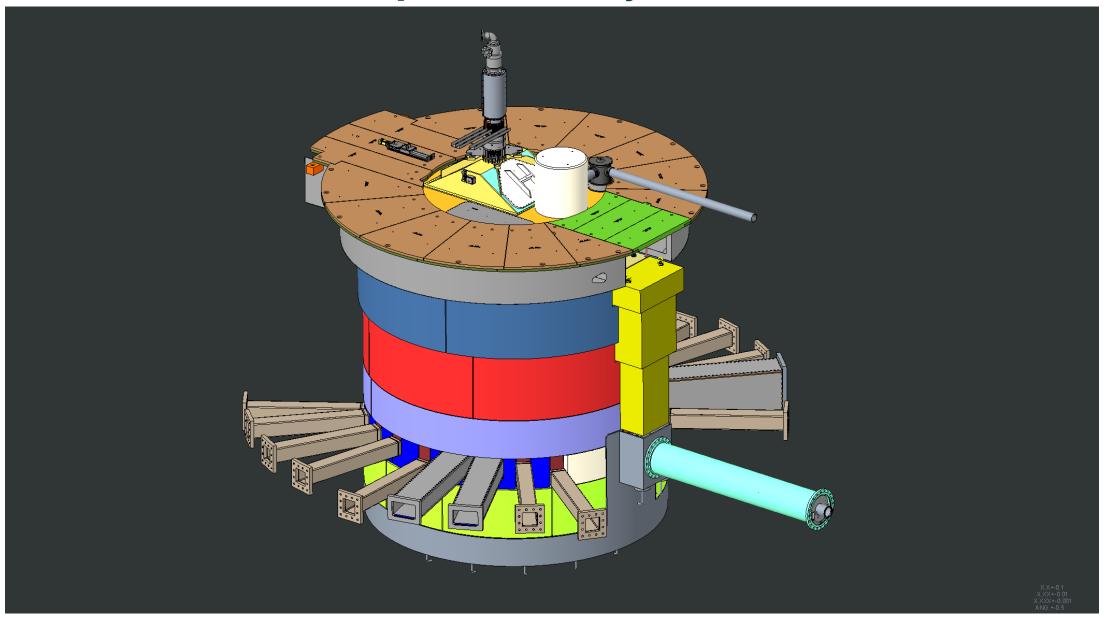

# Pipe pans installed





#### **Core Vessel lid installed**





## Pipe pan cover shield plates installed





#### **Cross section view of installation to this point**





#### Proton Beam Window, PBW Shielding, PBTA Clamp installed





### Removable bulk shielding above AIC installed





### Removable shielding plates above AIC installed





### **Moderator Reflector Assembly installed**





#### Moderator Reflector Assembly removable shielding installed





# MRA utility pipe shielding installed





## **Target Assembly and lid tent installed**





### Target segment removable shielding installed





#### **Gamma Gate installed**





## Target and MRA lid hatches installed





## **Target Viewing Periscope installed**





## Monolith technical components fully installed