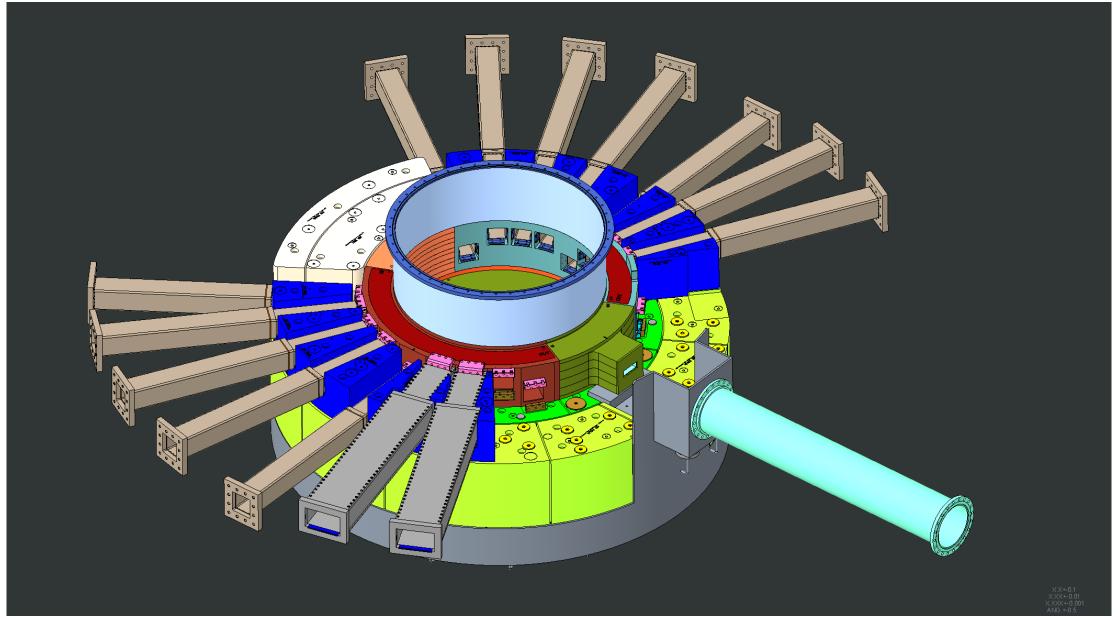

#### **Nozzle Extensions #4 and #15 installed**

#### Shielding around Nozzle Extensions #4 and #15 installed