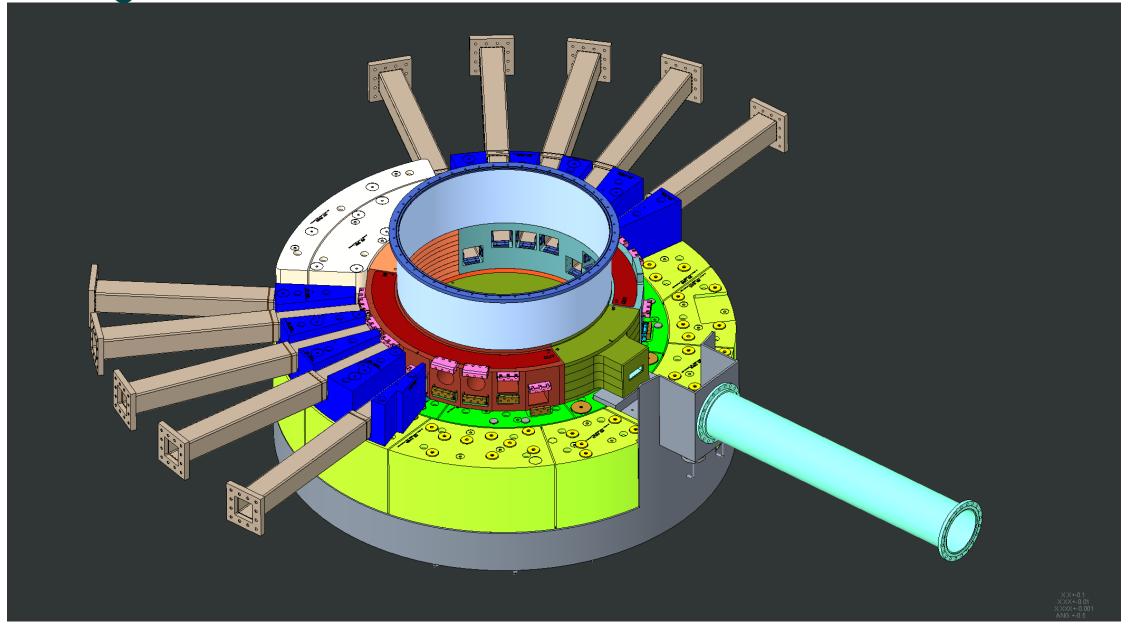

#### **Nozzle Extensions #6 and #13 installed**

## Shielding around Nozzle Extensions #6 and #13 installed