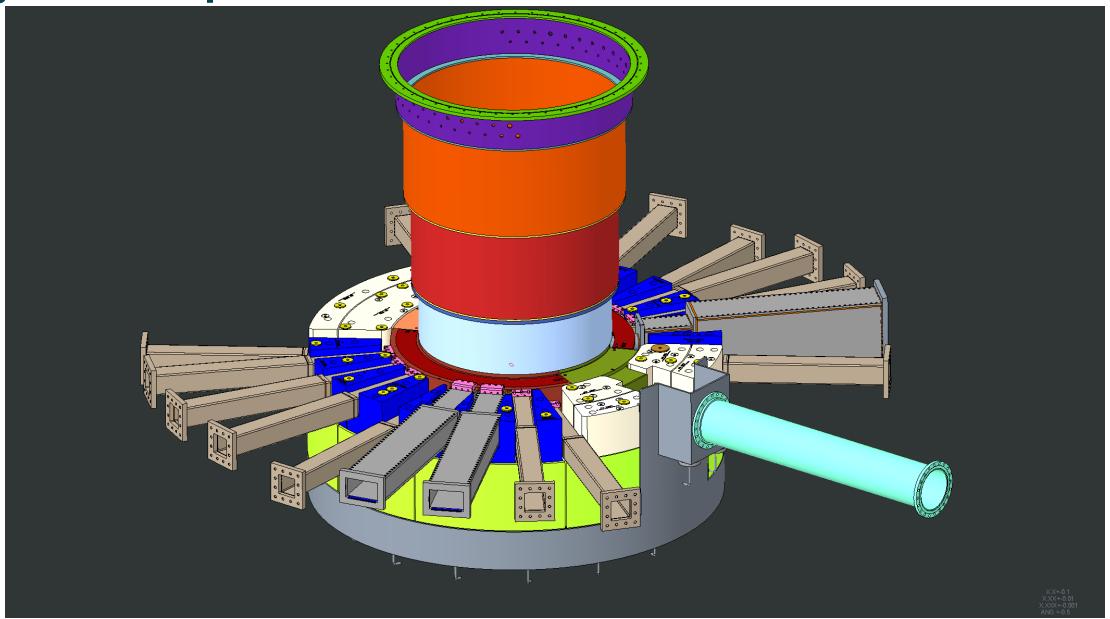

# Inside course of Bulk Shielding Layer #1 installed

## **Outer course of Bulk Shielding layer #1 installed**