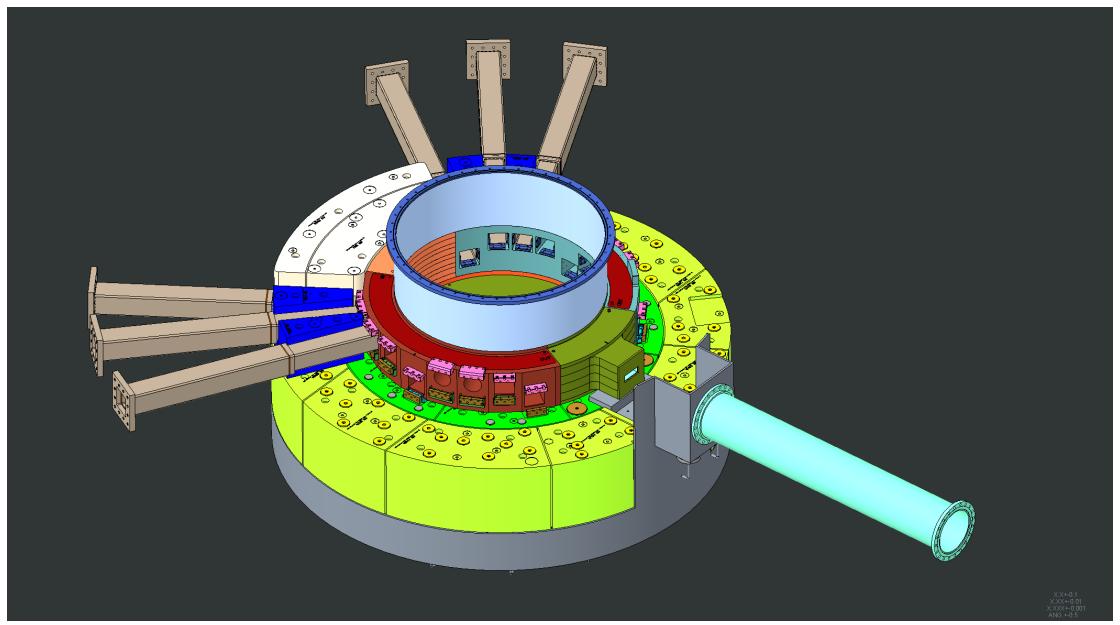

#### **Nozzle Extensions #7 and #12 installed**

#### Shielding around Nozzle Extensions #7 and #12 installed