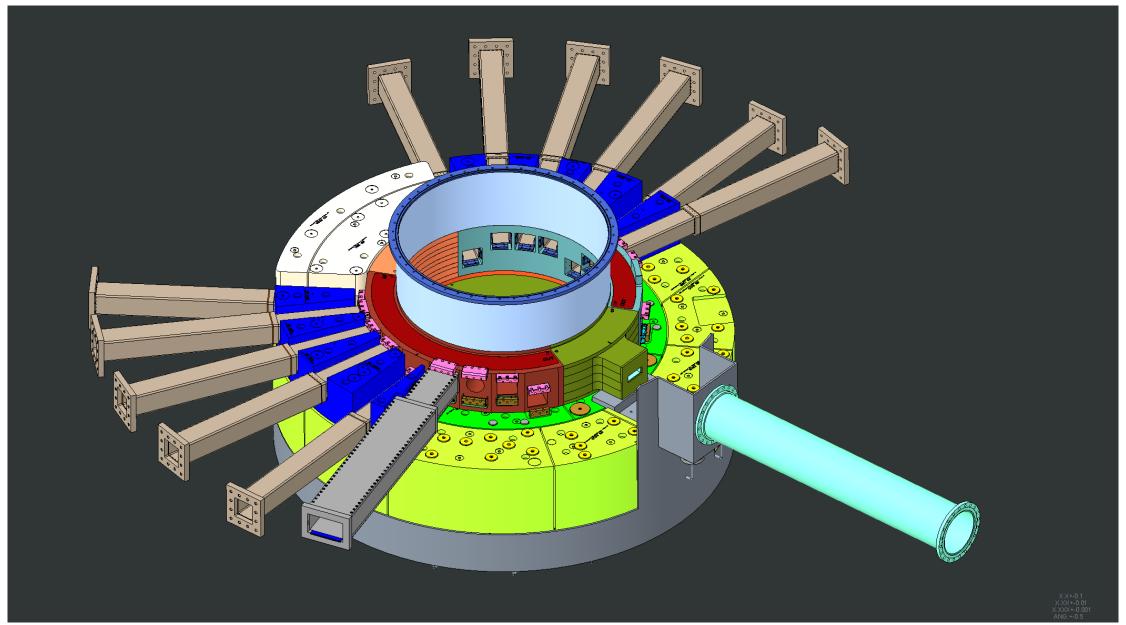

#### **Nozzle Extensions #1 and #18 installed**

#### Shielding around Nozzle Extensions #1 and #18 installed