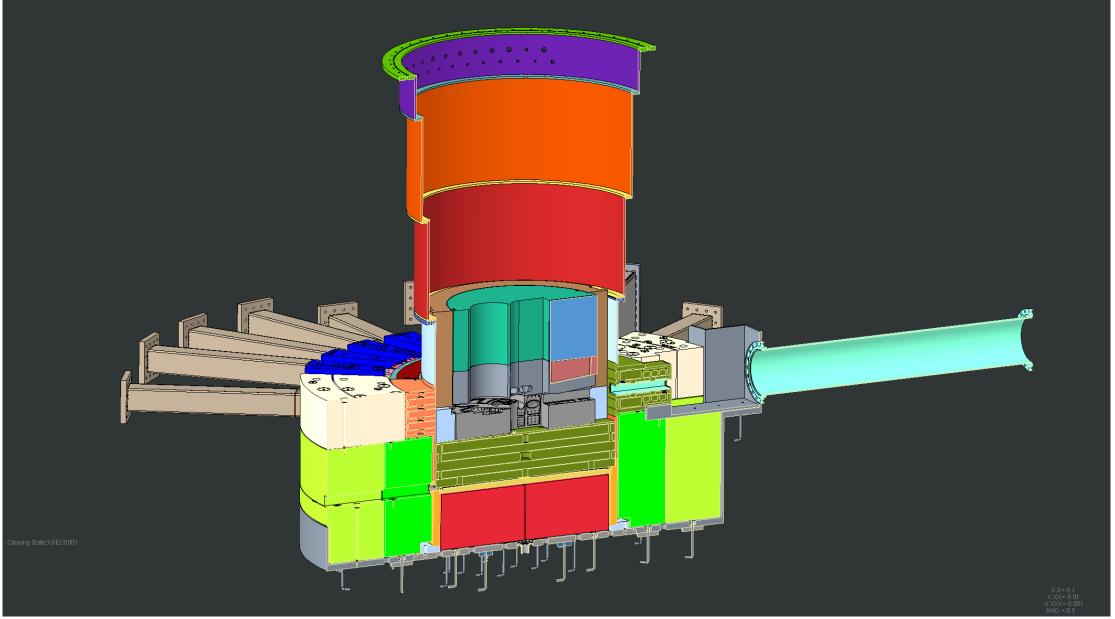

#3 and #16 installed





#### **Nozzle Extensions #2 and #17 installed**





## Shielding around Nozzle Extensions #2 and #17 installed





#### **Nozzle Extensions #1 and #18 installed**





#### Shielding around Nozzle Extensions #1 and #18 installed





# **Upstream Bulk Shielding layer #2 installed**





# Layer 3 shim pucks installed





## Core Vessel beltline water lines welded in place





## Cross section view of installation up to this point





#### Core Vessel cooled layer #2 shield blocks installed





### Core Vessel uncooled layer #2 shield blocks installed





#### Core Vessel cooled layer #3 cooled shield blocks installed





#### Core vessel uncooled layer #3 inner shield blocks installed





#### Core vessel uncooled layer #3 outer shield blocks installed



### Core vessel uncooled layer #4 shield blocks installed





### Core vessel uncooled layer #5 shield blocks installed





### **Bulk Shielding layer #3 inside course installed**





### **Bulk Shielding layer #3 inside course installed**





### **Bulk Shielding layer #3 outside course installed**





# Bulk Shielding layer #4 inside course installed





# Bulk Shielding layer #4 outside course installed





## **Bulk Shielding layer #5 inside course installed**





# **Bulk Shielding layer #5 outside course installed**





# **Bulk Shielding layer #6 inside course installed**





# Pipe pans installed





#### **Core Vessel lid installed**





## Pipe pan cover shield plates installed





#### **Cross section view of installation to this point**





#### Proton Beam Wind