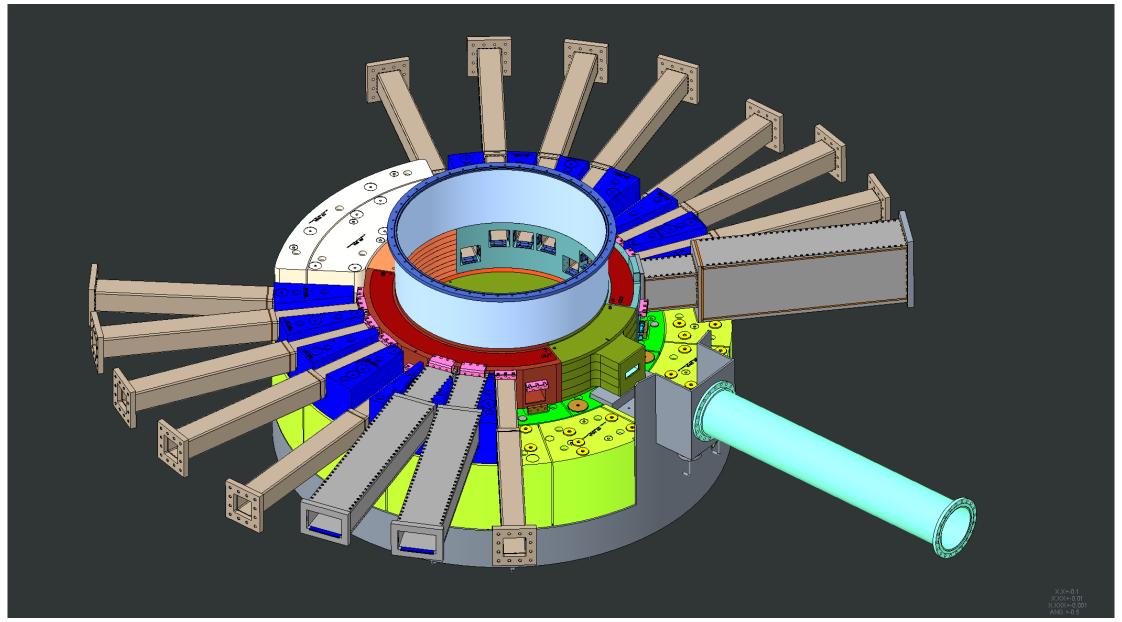

#### **Nozzle Extensions #1 and #18 installed**

#### Shielding around Nozzle Extensions #1 and #18 installed