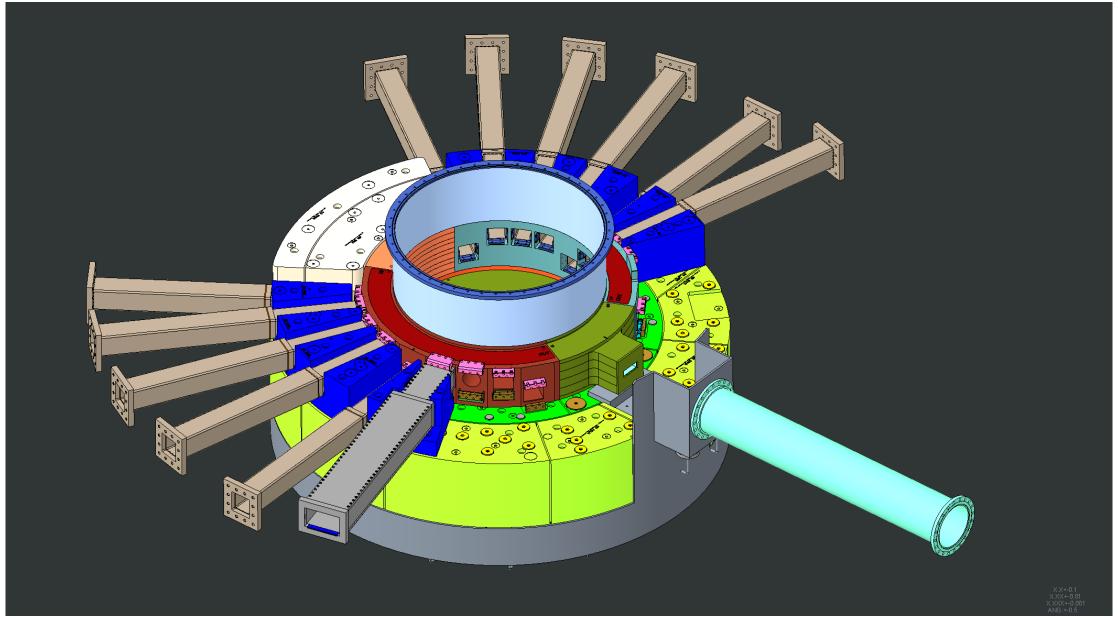

#### **Nozzle Extensions #2 and #17 installed**

## Shielding around Nozzle Extensions #2 and #17 installed