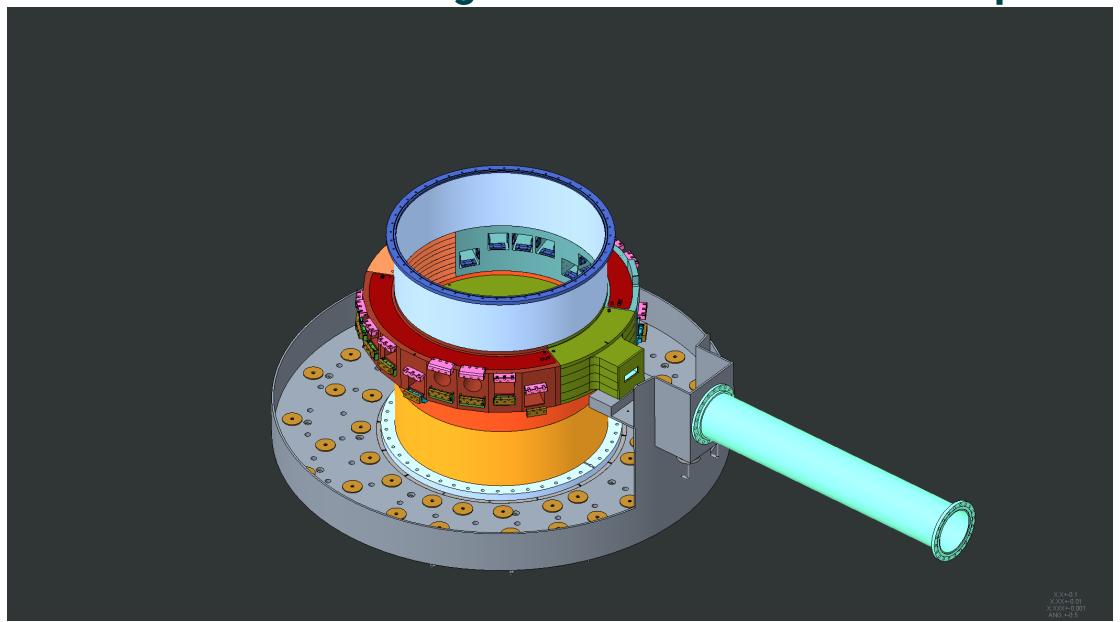

### Vessel Systems and Target Station Shielding Installation Plan

Chris Anton
Darren Dugan
Cam Eiland
Hogan Knott
Mike Strong

April 22, 2025



ORNL IS MANAGED BY UT-BATTELLE LLC FOR THE US DEPARTMENT OF ENERGY



## Proton Beam Tube pipe imbedded in concrete (not shown)





# **Core Vessel Baseplate Installed**





# **Bulk Shielding Liner Installed**





## **Bulk shielding layer 1 bottom shims installed**





## Layer 1 shield blocks under Core Vessel installed





#### **Lower Core Vessel weldment installed**





#### **Cross Section view of lower Core Vessel installation**





## Core Vessel internal shield block #1 installed





# Nozzle extension mounting hardware shown out of sequence





# Inside course of Bulk Shielding Layer #1 installed





## **Outer course of Bulk Shielding layer #1 installed**





# Layer 2 shim pucks installed





# **Bulk Shielding layer #2 downstream blocks installed**





## **Nozzle Extensions #9 and #10 installed**





#### Shielding around Nozzle Extensions #9 and #10 installed





#### **Nozzle Extensions #8 and #11 installed**





## Shielding around Nozzle Extensions #8 and #11 installed





#### **Nozzle Extensions #7 and #12 installed**





#### Shielding around Nozzle Extensions #7 and #12 installed





#### **Nozzle Extensions #6 and #13 installed**





## Shielding around Nozzle Extensions #6 and #13 installed





#### **Nozzle Extensions #5 and #14 installed**





## Shielding around Nozzle Extensions #5 and #14 insta