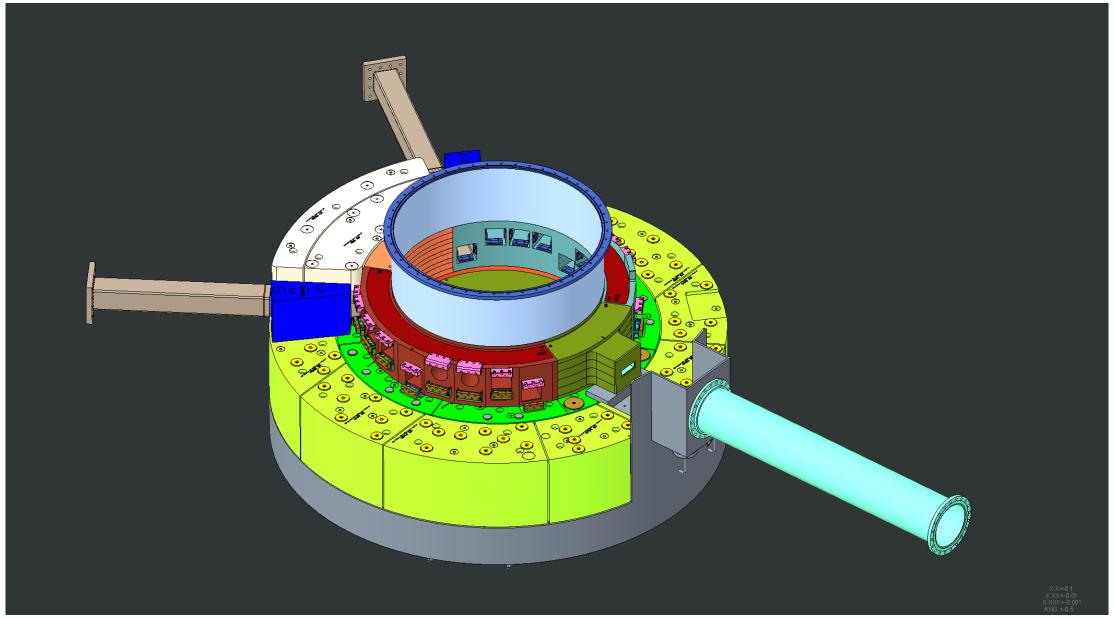

in concrete (not shown)





# **Core Vessel Baseplate Installed**





# **Bulk Shielding Liner Installed**





## **Bulk shielding layer 1 bottom shims installed**





## Layer 1 shield blocks under Core Vessel installed





#### **Lower Core Vessel weldment installed**





#### **Cross Section view of lower Core Vessel installation**





## Core Vessel internal shield block #1 installed





# Nozzle extension mounting hardware shown out of sequence





# Inside course of Bulk Shielding Layer #1 installed





## **Outer course of Bulk Shielding layer #1 installed**





# Layer 2 shim pucks installed





# **Bulk Shielding layer #2 downstream blocks installed**





## **Nozzle Extensions #9 and #10 installed**





#### Shielding around Nozzle Extensions #9 and #10 installed





#### **Nozzle Extensions #8 and #11 installed**





## Shielding around Nozzle Extensions #8 and #11 installed





#### **Nozzle Extensions #7 and #12 installed**





#### Shielding around Nozzle Extensions #7 and #12 installed





#### **Nozzle Extensions #6 and #13 installed**





## Shielding around Nozzle Extensions #6 and #13 installed





#### **Nozzle Extensions #5 and #14 installed**





## Shielding around Nozzle Extensions #5 and #14 installed





#### **Nozzle Extensions #4 and #15 installed**





#### Shielding around Nozzle Extensions #4 and #15 installed





#### **Nozzle Extensions #3 and #16 installed**





## Shielding around Nozzle Extensions #3 and #16 installed





#### **Nozzle Extensions #2 and #17 installed**





## Shielding around Nozzle Extensions