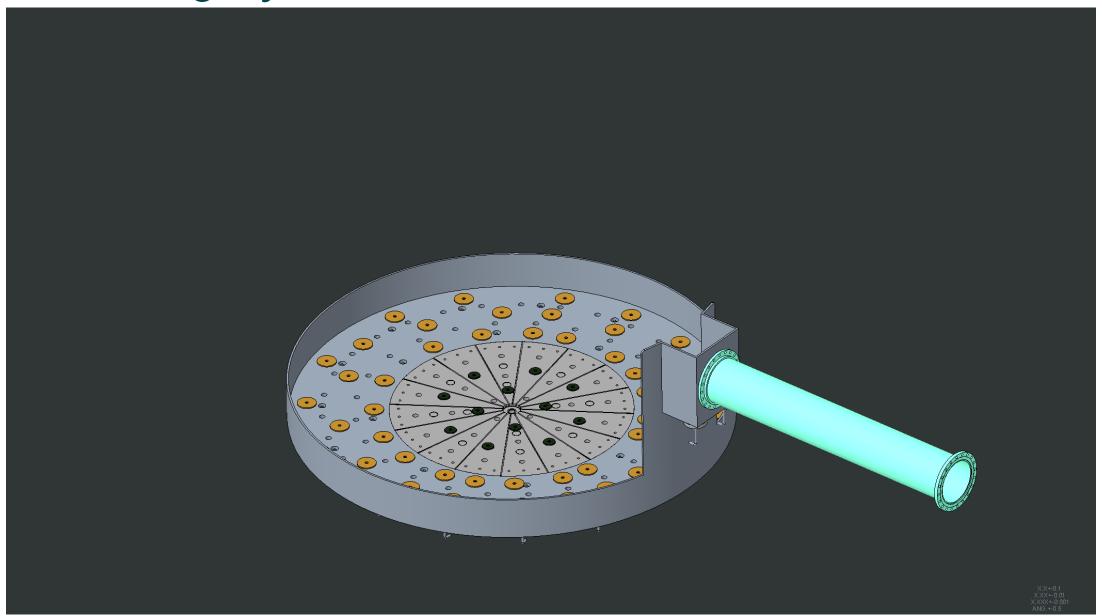

### Vessel Systems and Target Station Shielding Installation Plan

Chris Anton
Darren Dugan
Cam Eiland
Hogan Knott
Mike Strong

April 22, 2025



ORNL IS MANAGED BY UT-BATTELLE LLC FOR THE US DEPARTMENT OF ENERGY



## Proton Beam Tube pipe imbedded in concrete (not shown)





# **Core Vessel Baseplate Installed**





# **Bulk Shielding Liner Installed**





## **Bulk shielding layer 1 bottom shims installed**





## Layer 1 shield blocks under Core Vessel installed





#### **Lower Core Vessel weldment installed**





#### **Cross Section view of lower Core Vessel installation**





## Core Vessel internal shield block #1 installed





# Nozzle extension mounting hardware shown out of sequence





# Inside course of Bulk Shielding Layer #1 installed





## **Outer course of Bulk Shielding layer #1 installed**





# Layer 2 shim pucks installed





# **Bulk Shielding layer #2 downstream blocks installed**





## **Nozzle Extensions #9 and #10 installed**





#### Shielding around Nozzle Extensions #9 and #10 installed





#### **Nozzle Extensions #8 and #11 installed**





## Shielding around Nozzle Extensions #8 and #11 installed





#### **Nozzle Extensions #7 and #12 installed**