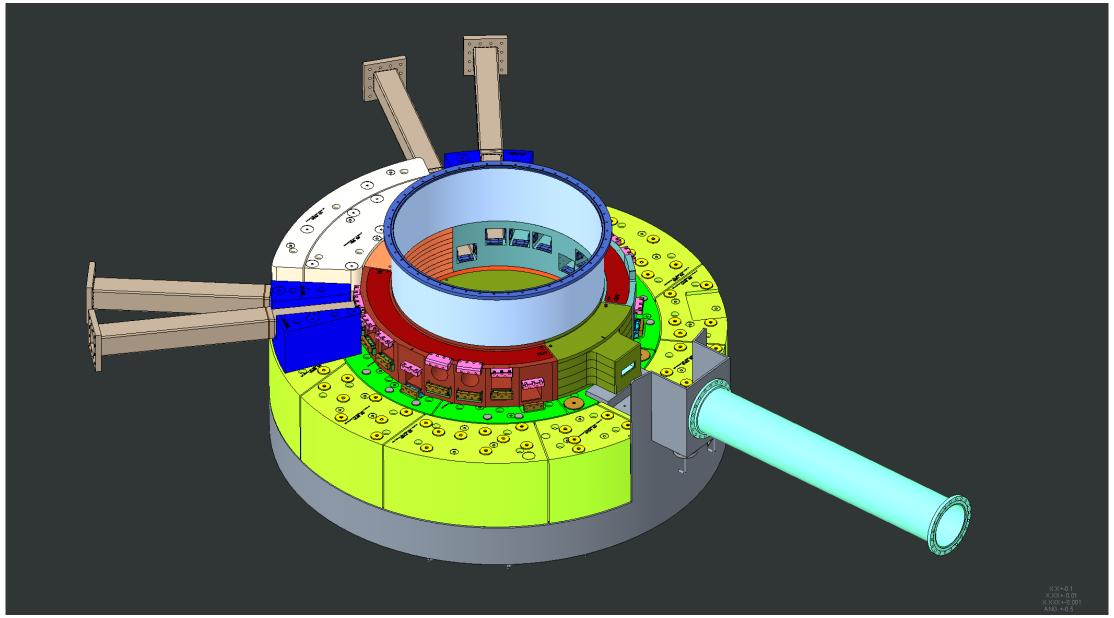

#### **Nozzle Extensions #8 and #11 installed**

## Shielding around Nozzle Extensions #8 and #11 installed