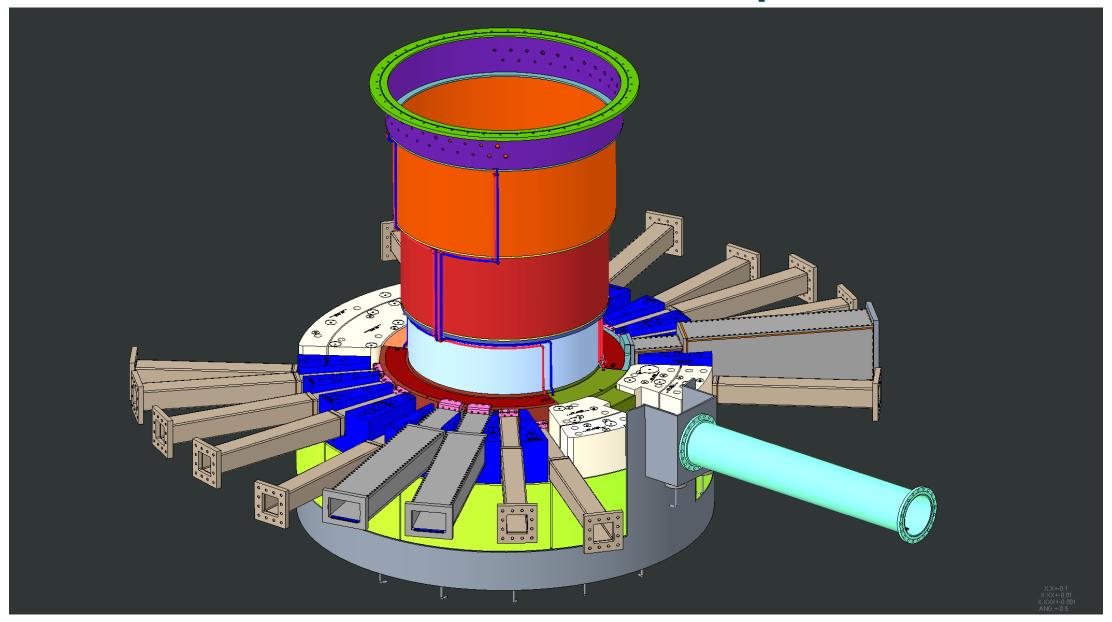

# **Upstream Bulk Shielding layer #2 installed**

# Layer 3 shim pucks installed