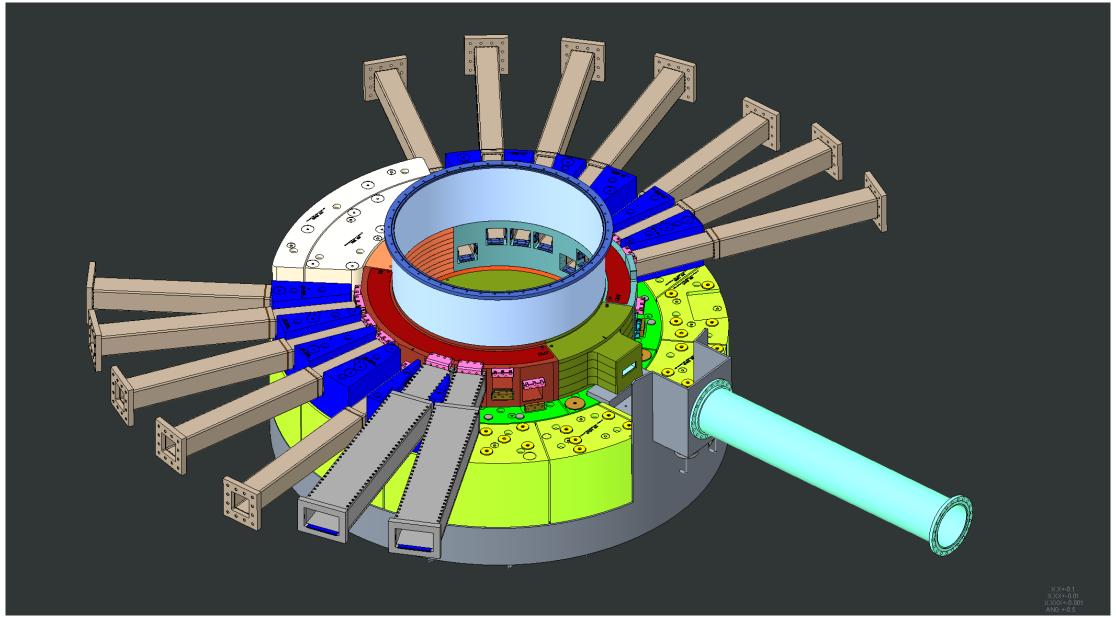

#### **Nozzle Extensions #3 and #16 installed**

## Shielding around Nozzle Extensions #3 and #16 installed