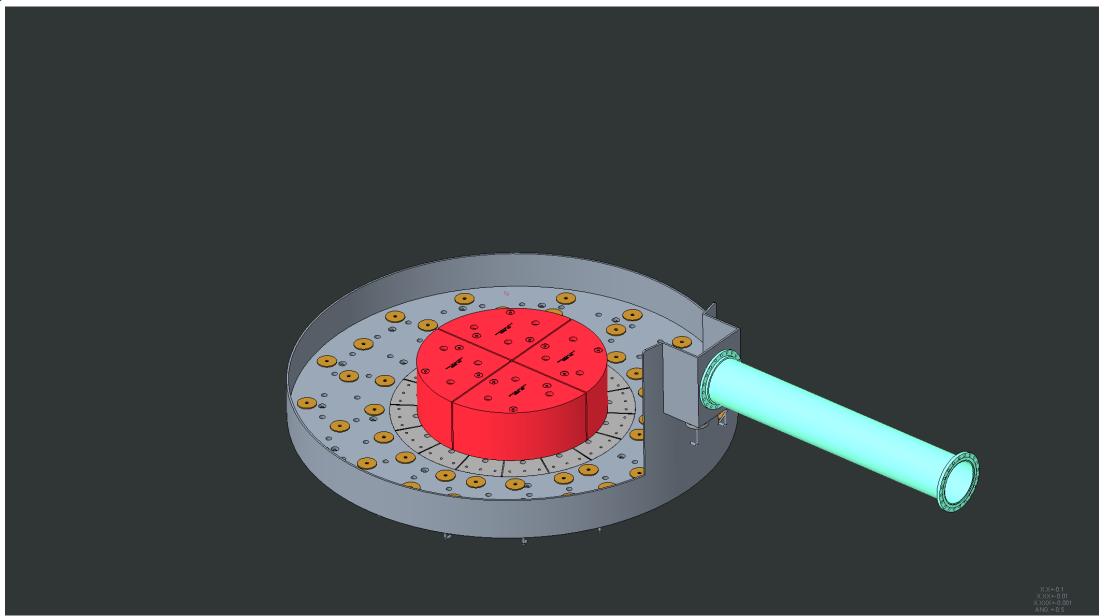

## **Bulk shielding layer 1 bottom shims installed**

## Layer 1 shield blocks under Core Vessel installed