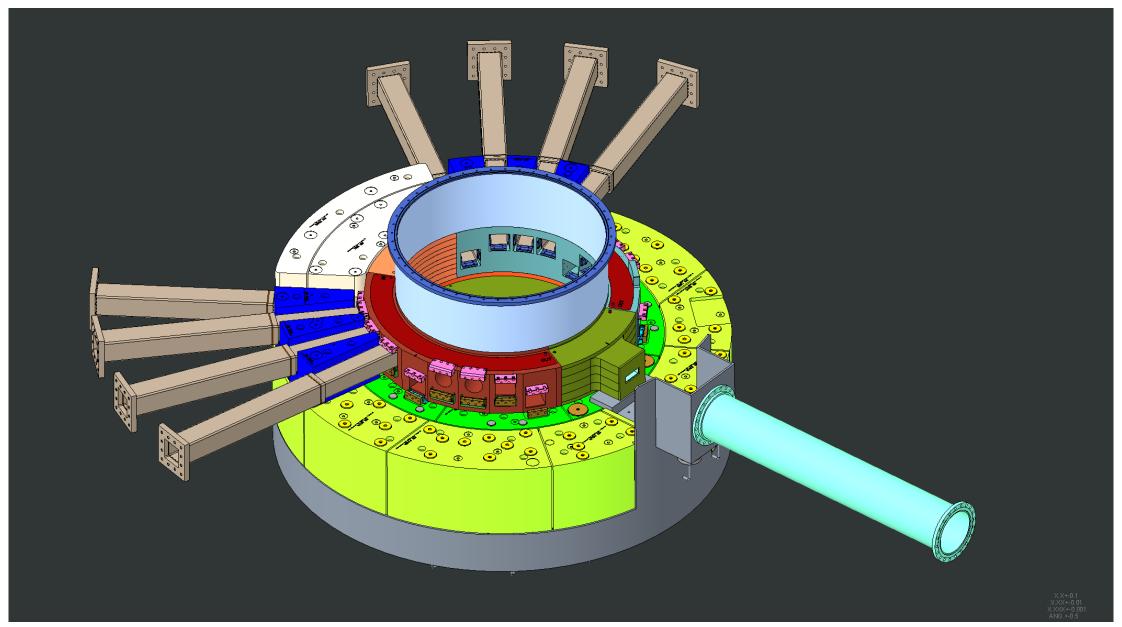

## **Nozzle Extensions #9 and #10 installed**

#### Shielding around Nozzle Extensions #9 and #10 installed