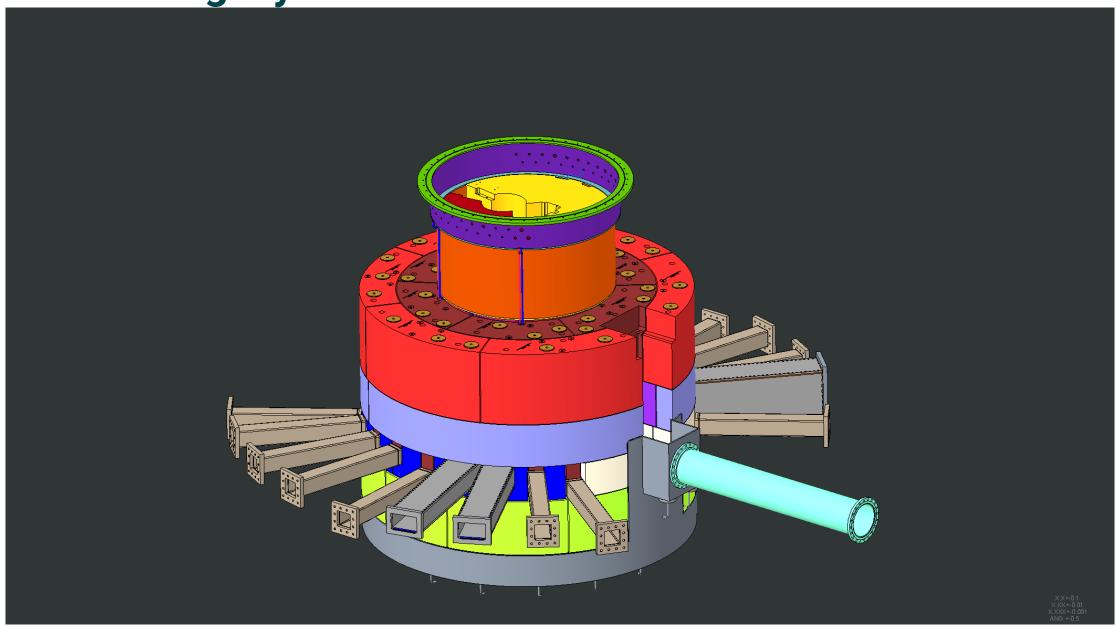

section view of installation up to this point





#### Core Vessel cooled layer #2 shield blocks installed





### Core Vessel uncooled layer #2 shield blocks installed





#### Core Vessel cooled layer #3 cooled shield blocks installed





#### Core vessel uncooled layer #3 inner shield blocks installed





#### Core vessel uncooled layer #3 outer shield blocks installed



### Core vessel uncooled layer #4 shield blocks installed





### Core vessel uncooled layer #5 shield blocks installed





### **Bulk Shielding layer #3 inside course installed**





### **Bulk Shielding layer #3 inside course installed**





### **Bulk Shielding layer #3 outside course installed**





# Bulk Shielding layer #4 inside course installed





# Bulk Shielding layer #4 outside course installed





## **Bulk Shielding layer #5 inside course installed**





# **Bulk Shielding layer #5 outside course installed**





# **Bulk Shielding layer #6 inside course installed**





# Pipe pans installed





#### **Core Vessel lid installed**





## Pipe pan cover shield plates installed





#### **Cross section view of installation to this point**





#### Proton Beam Window, PBW Shielding, PBTA Clamp installed





### Removable bulk shielding above AIC installed





### Removable shielding plates above AIC installed





### **Moderator Reflector Assembly installed**





#### Moderator Reflector Assembly removable shielding installed





# MRA utility pipe shielding installed





## **Target Assembly and lid tent installed**





### Target segment removable shielding installed