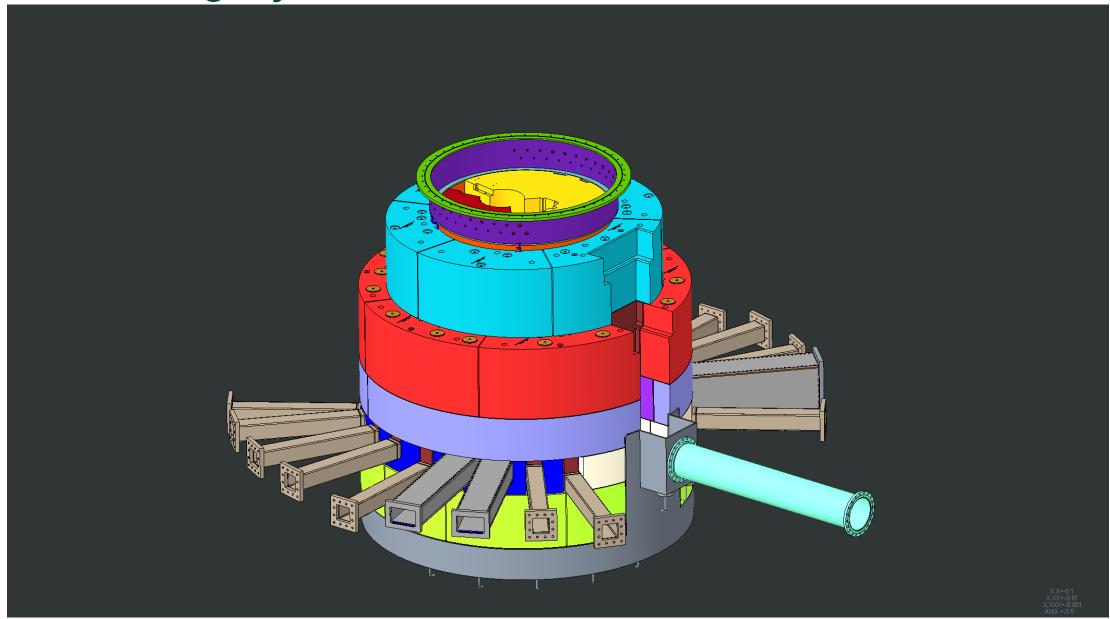

Vessel cooled layer #2 shield blocks installed





### Core Vessel uncooled layer #2 shield blocks installed





#### Core Vessel cooled layer #3 cooled shield blocks installed





#### Core vessel uncooled layer #3 inner shield blocks installed





#### Core vessel uncooled layer #3 outer shield blocks installed



### Core vessel uncooled layer #4 shield blocks installed





### Core vessel uncooled layer #5 shield blocks installed





### **Bulk Shielding layer #3 inside course installed**





### **Bulk Shielding layer #3 inside course installed**





### **Bulk Shielding layer #3 outside course installed**





# Bulk Shielding layer #4 inside course installed





# Bulk Shielding layer #4 outside course installed





## **Bulk Shielding layer #5 inside course installed**





# **Bulk Shielding layer #5 outside course installed**





# **Bulk Shielding layer #6 inside course installed**





# Pipe pans installed





#### **Core Vessel lid installed**





## Pipe pan cover shield plates installed





#### **Cross section view of installation to this point**





#### Proton Beam Window, PBW Shielding, PBTA Clamp installed





### Removable bulk shielding above AIC installed





### Removable shielding plates above AIC installed





### **Moderator Reflector Assembly installed**





#### Moderator Reflector Assembly removable shielding installed





# MRA utility pipe shielding installed





## **Target Assembly and lid tent installed**





### Target segment removable shielding installed





#### **Gamma Gate installed**





## Target and MRA l