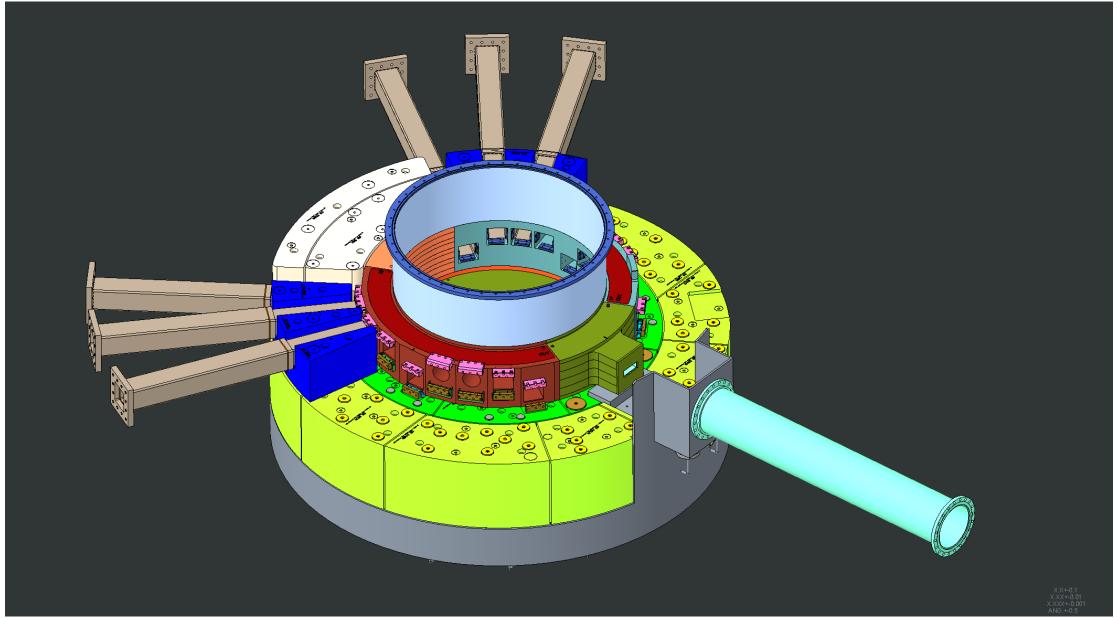

#### **Nozzle Extensions #6 and #13 installed**

## Shielding around Nozzle Extensions #6 and #13 installed