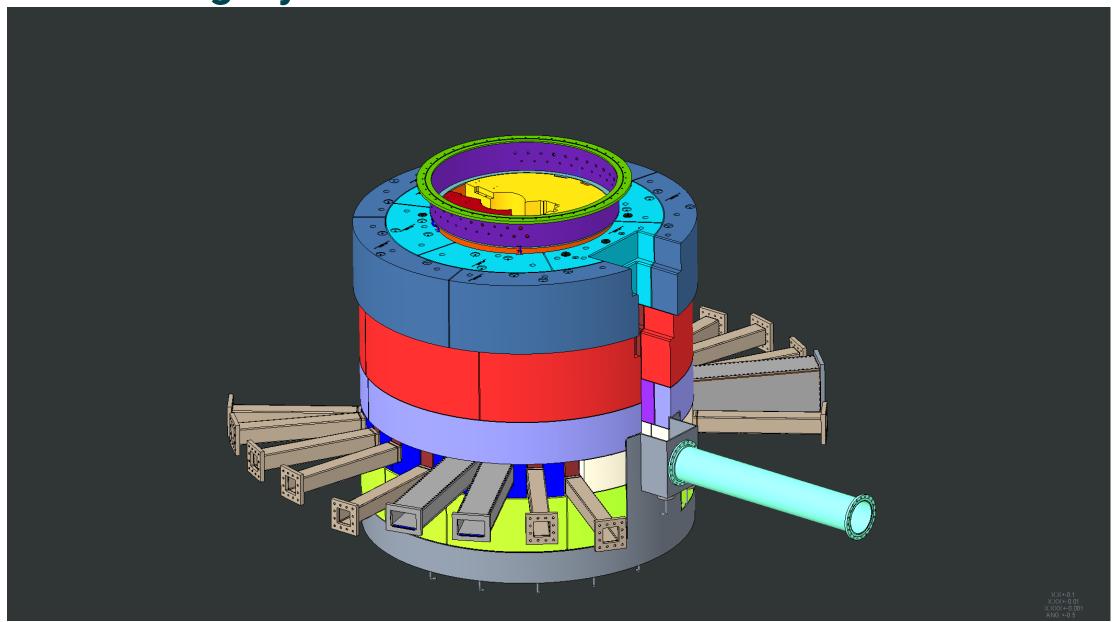

e Vessel uncooled layer #2 shield blocks installed





#### Core Vessel cooled layer #3 cooled shield blocks installed





#### Core vessel uncooled layer #3 inner shield blocks installed





#### Core vessel uncooled layer #3 outer shield blocks installed



### Core vessel uncooled layer #4 shield blocks installed





### Core vessel uncooled layer #5 shield blocks installed





### **Bulk Shielding layer #3 inside course installed**





### **Bulk Shielding layer #3 inside course installed**





### **Bulk Shielding layer #3 outside course installed**





# Bulk Shielding layer #4 inside course installed





# Bulk Shielding layer #4 outside course installed





## **Bulk Shielding layer #5 inside course installed**





# **Bulk Shielding layer #5 outside course installed**





# **Bulk Shielding layer #6 inside course installed**





# Pipe pans installed





#### **Core Vessel lid installed**





## Pipe pan cover shield plates installed





#### **Cross section view of installation to this point**





#### Proton Beam Window, PBW Shielding, PBTA Clamp installed





### Removable bulk shielding above AIC installed





### Removable shielding plates above AIC installed





### **Moderator Reflector Assembly installed**





#### Moderator Reflector Assembly removable shielding installed





# MRA utility pipe shielding installed





## **Target Assembly and lid tent installed**





### Target segment removable shielding installed





#### **Gamma Gate installed**





## Target and MRA lid hatches installed





## **Target Viewing Periscope inst