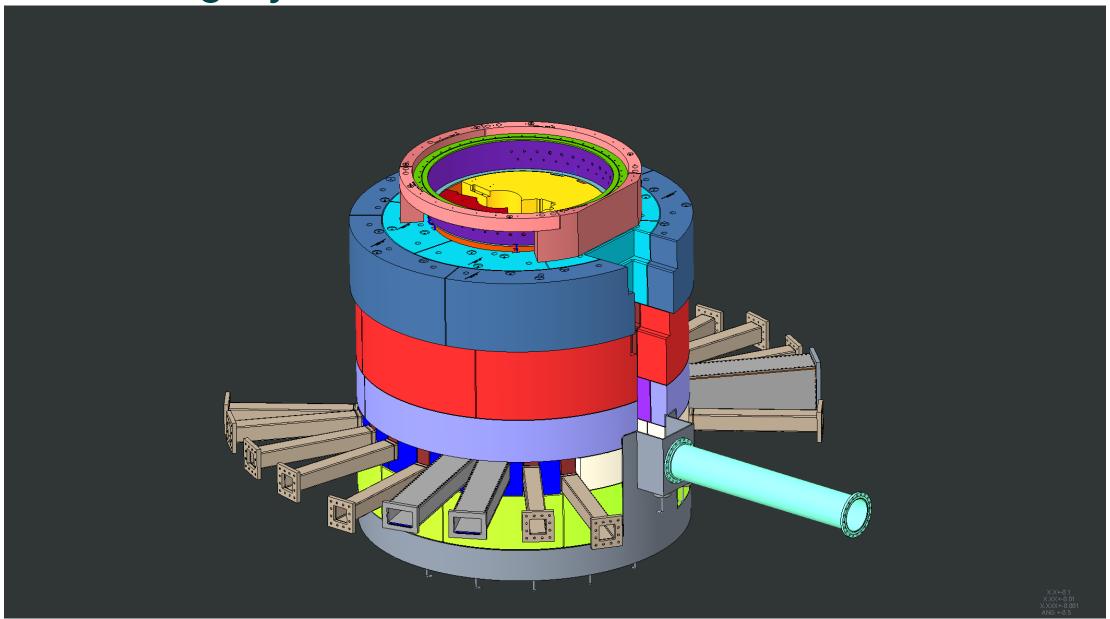

# Core Vessel cooled layer #3 cooled shield blocks installed





#### Core vessel uncooled layer #3 inner shield blocks installed





#### Core vessel uncooled layer #3 outer shield blocks installed



### Core vessel uncooled layer #4 shield blocks installed





### Core vessel uncooled layer #5 shield blocks installed





### **Bulk Shielding layer #3 inside course installed**





### **Bulk Shielding layer #3 inside course installed**





### **Bulk Shielding layer #3 outside course installed**





# Bulk Shielding layer #4 inside course installed





# Bulk Shielding layer #4 outside course installed





## **Bulk Shielding layer #5 inside course installed**





# **Bulk Shielding layer #5 outside course installed**





# **Bulk Shielding layer #6 inside course installed**





# Pipe pans installed





#### **Core Vessel lid installed**





## Pipe pan cover shield plates installed





#### **Cross section view of installation to this point**





#### Proton Beam Window, PBW Shielding, PBTA Clamp installed





### Removable bulk shielding above AIC installed





### Removable shielding plates above AIC installed





### **Moderator Reflector Assembly installed**





#### Moderator Reflector Assembly removable shielding installed





# MRA utility pipe shielding installed





## **Target Assembly and lid tent installed**





### Target segment removable shielding installed





#### **Gamma Gate installed**





## Target and MRA lid hatches installed





## **Target Viewing Periscope installed**





## Monolith technical components fully install