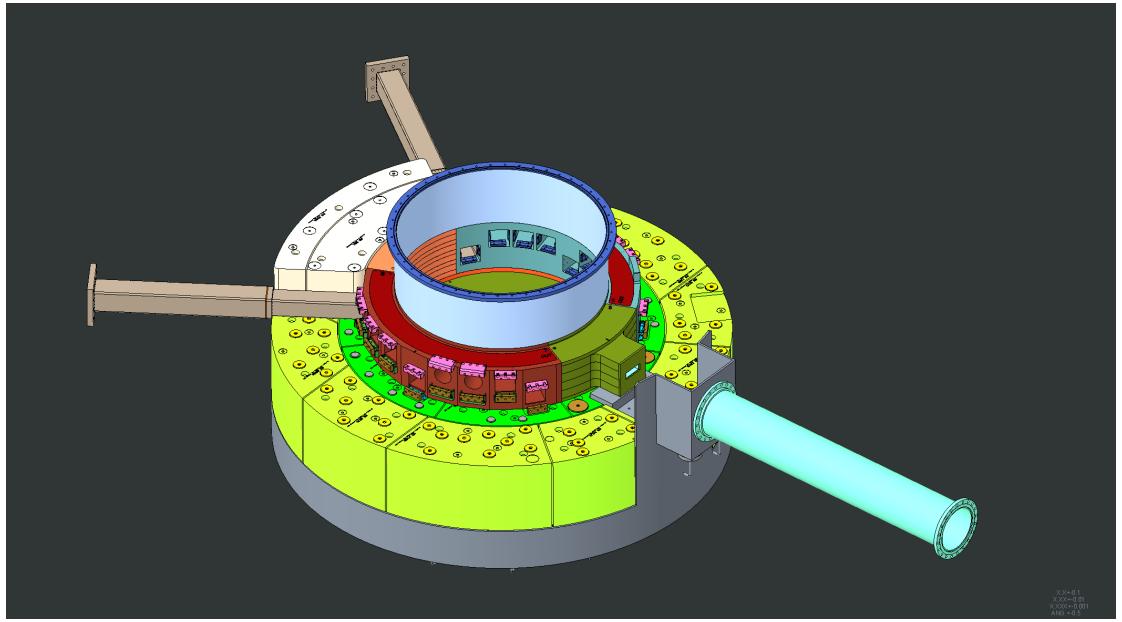

R THE US DEPARTMENT OF ENERGY



## Proton Beam Tube pipe imbedded in concrete (not shown)





# **Core Vessel Baseplate Installed**





# **Bulk Shielding Liner Installed**





## **Bulk shielding layer 1 bottom shims installed**





## Layer 1 shield blocks under Core Vessel installed





#### **Lower Core Vessel weldment installed**





#### **Cross Section view of lower Core Vessel installation**





## Core Vessel internal shield block #1 installed





# Nozzle extension mounting hardware shown out of sequence





# Inside course of Bulk Shielding Layer #1 installed





## **Outer course of Bulk Shielding layer #1 installed**





# Layer 2 shim pucks installed





# **Bulk Shielding layer #2 downstream blocks installed**





## **Nozzle Extensions #9 and #10 installed**





#### Shielding around Nozzle Extensions #9 and #10 installed





#### **Nozzle Extensions #8 and #11 installed**





## Shielding around Nozzle Extensions #8 and #11 installed





#### **Nozzle Extensions #7 and #12 installed**





#### Shielding around Nozzle Extensions #7 and #12 installed





#### **Nozzle Extensions #6 and #13 installed**





## Shielding around Nozzle Extensions #6 and #13 installed





#### **Nozzle Extensions #5 and #14 installed**





## Shielding around Nozzle Extensions #5 and #14 installed





#### **Nozzle Extensions #4 and #15 installed**





#### Shielding around Nozzle Extensions #4 and #15 installed





#### **Nozzle Extensions #3 and #16 installed**





## Shielding around Nozzle Extensions #3 and #16 installed





#### **Nozzle Extensions