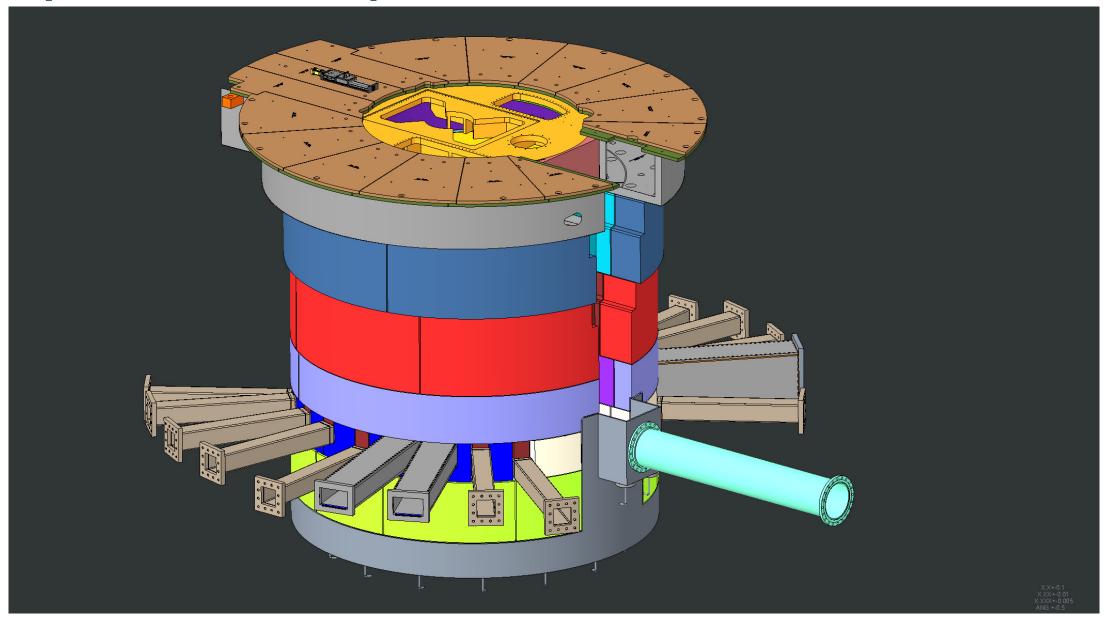

blocks installed





#### Core vessel uncooled layer #3 outer shield blocks installed



### Core vessel uncooled layer #4 shield blocks installed





### Core vessel uncooled layer #5 shield blocks installed





### **Bulk Shielding layer #3 inside course installed**





### **Bulk Shielding layer #3 inside course installed**





### **Bulk Shielding layer #3 outside course installed**





# Bulk Shielding layer #4 inside course installed





# Bulk Shielding layer #4 outside course installed





## **Bulk Shielding layer #5 inside course installed**





# **Bulk Shielding layer #5 outside course installed**





# **Bulk Shielding layer #6 inside course installed**





# Pipe pans installed





#### **Core Vessel lid installed**





## Pipe pan cover shield plates installed





#### **Cross section view of installation to this point**





#### Proton Beam Window, PBW Shielding, PBTA Clamp installed





### Removable bulk shielding above AIC installed





### Removable shielding plates above AIC installed





### **Moderator Reflector Assembly installed**





#### Moderator Reflector Assembly removable shielding installed





# MRA utility pipe shielding installed





## **Target Assembly and lid tent installed**





### Target segment removable shielding installed





#### **Gamma Gate installed**





## Target and MRA lid hatches installed





## **Target Viewing Periscope installed**





## Monolith technical components fully installed