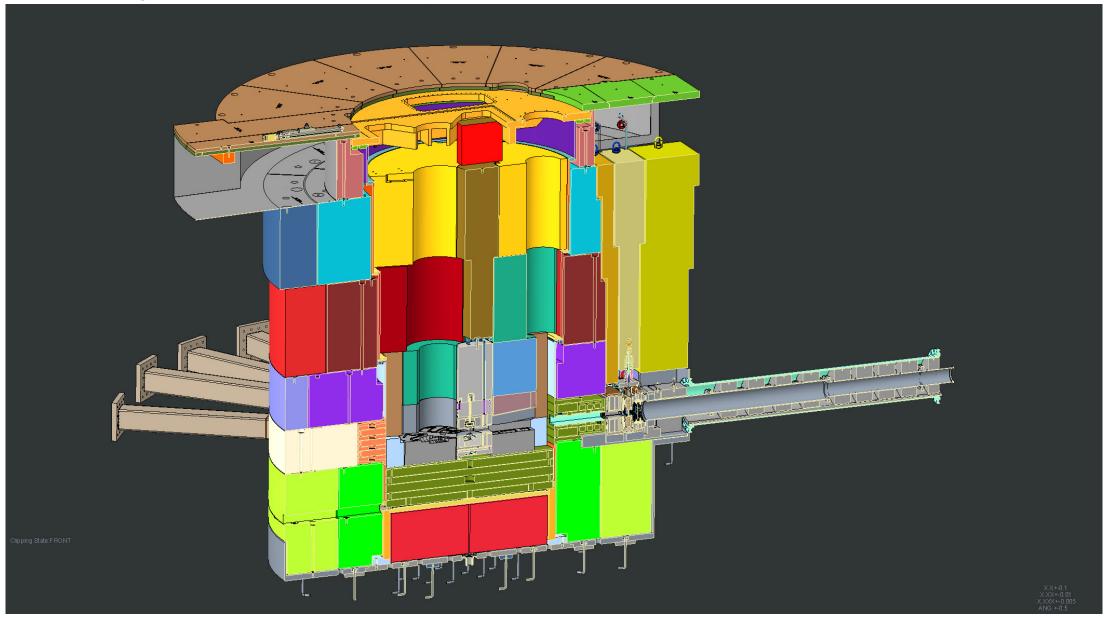

lk Shielding layer #4 inside course installed





# Bulk Shielding layer #4 outside course installed





## **Bulk Shielding layer #5 inside course installed**





# **Bulk Shielding layer #5 outside course installed**





# **Bulk Shielding layer #6 inside course installed**





# Pipe pans installed





#### **Core Vessel lid installed**





## Pipe pan cover shield plates installed





#### **Cross section view of installation to this point**





#### Proton Beam Window, PBW Shielding, PBTA Clamp installed





### Removable bulk shielding above AIC installed





### Removable shielding plates above AIC installed





### **Moderator Reflector Assembly installed**





#### Moderator Reflector Assembly removable shielding installed





# MRA utility pipe shielding installed





## **Target Assembly and lid tent installed**





### Target segment removable shielding installed





#### **Gamma Gate installed**





## Target and MRA lid hatches installed





## **Target Viewing Periscope installed**





## Monolith technical components fully installed